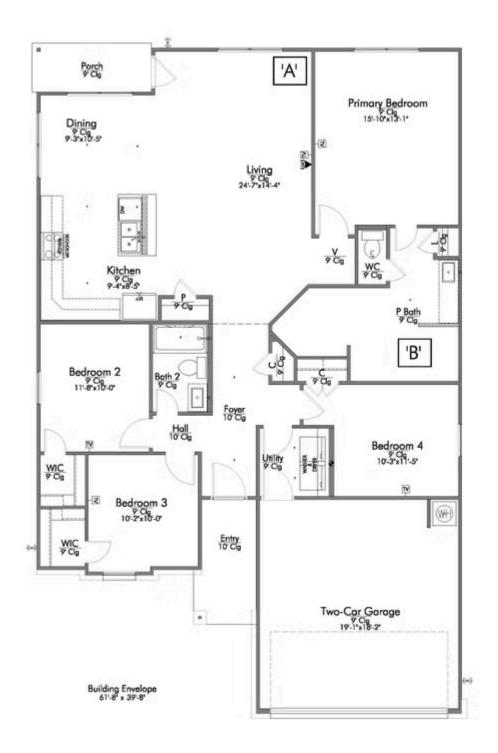

## 10604 Burgundy Berry Way BRYAN, TX 77845

**Yaupon Trails Community** 

1,662 Ft<sup>2</sup>

4 Bedrooms

2 Bathrooms

2 Car Garage

Some images shown may be from a previously built Stylecraft home of similar design. Actual options, colors, and selections may vary. Contact us for details!

This four-bedroom, two bath home is a great option for those looking for more bedrooms without a second story! You won't believe your eyes as you walk into the great space that is the open concept living room, dining room, and kitchen. With all of its wonderful features, to include walk-in closets, granite countertops, and corner kitchen with island, you are sure to love this home!

Additional Options Included: A Decorative Tile Backsplash, Stainless Steel Appliances, Integral Miniblinds in the Rear Door, Additional LED Recessed Lighting, a Single Basin Kitchen Sink, and a Dual Primary Bathroom vanity