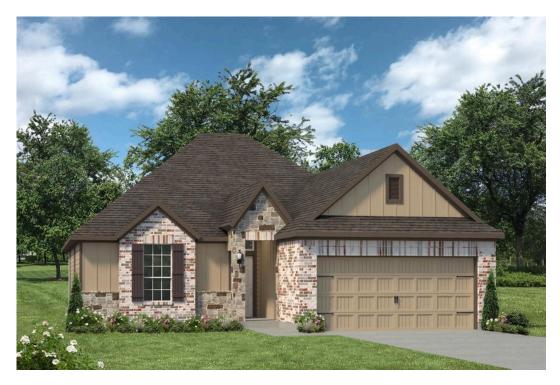

## 10604 Burgundy Berry Way BRYAN, TX 77845

**Yaupon Trails Community** 

1,662 Ft<sup>2</sup>

4 Bedrooms

2 Bathrooms

2 Car Garage

Some images shown may be from a previously built Stylecraft home of similar design. Actual options, colors, and selections may vary. Contact us for details!

This four-bedroom, two bath home is a great option for those looking for more bedrooms without a second story! You won't believe your eyes as you walk into the great space that is the open concept living room, dining room, and kitchen. With all of its wonderful features, to include walk-in closets, granite countertops, and corner kitchen with island, you are sure to love this home!