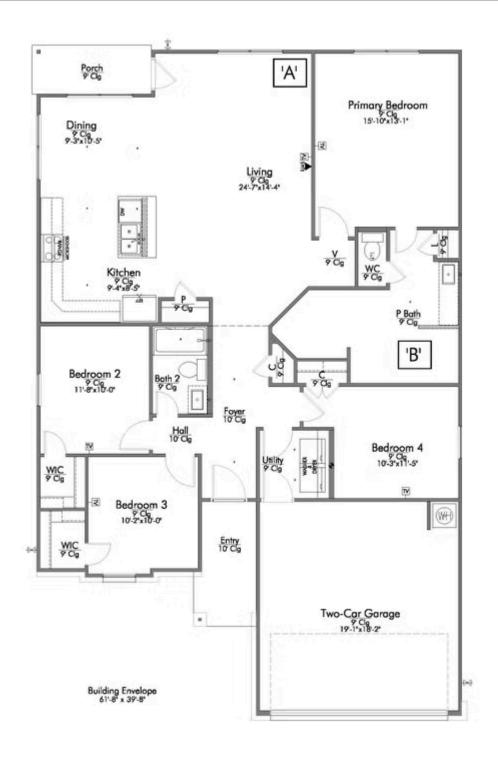

## 4818 Native Tree Lane BRYAN, TX 77845

**Yaupon Trails Community** 

PRICE:

\$344,900

1,662 Ft<sup>2</sup>

4 Bedrooms

2 Bathrooms

2 Car Garage

Some images shown may be from a previously built Stylecraft home of similar design. Actual options, colors, and selections may vary. Contact us for details!

This four-bedroom, two bath home is a great option for those looking for more bedrooms without a second story! You won't believe your eyes as you walk into the great space that is the open concept living room, dining room, and kitchen. With all of its wonderful features, to include walk-in closets, granite countertops, and corner kitchen with island, you are sure to love this home!

Additional Options Included: Painted Cabinets Throughout, a Head Knocker Cabinet in the Secondary Bathroom, Additional LED Recessed Lighting, and a Single Basin Kitchen Sink