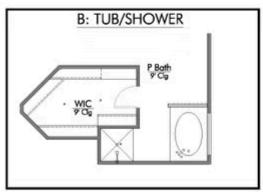

## 4818 Native Tree Lane BRYAN, TX 77845

**Yaupon Trails Community** 

PRICE:

\$344,900

1,662 Ft<sup>2</sup>

4 Bedrooms

2 Bathrooms

2 Car Garage

Some images shown may be from a previously built Stylecraft home of similar design. Actual options, colors, and selections may vary. Contact us for details!

This four-bedroom, two bath home is a great option for those looking for more bedrooms without a second story! You won't believe your eyes as you walk into the great space that is the open concept living room, dining room, and kitchen. With all of its wonderful features, to include walk-in closets, granite countertops, and corner kitchen with island, you are sure to love this home!