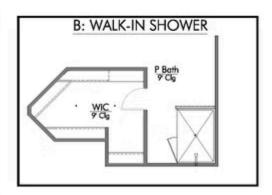

## 4818 Native Tree Lane BRYAN, TX 77845

**Yaupon Trails Community** 

PRICE:

\$344,900

1,662 Ft<sup>2</sup>

4 Bedrooms

2 Bathrooms

2 Car Garage

Some images shown may be from a previously built Stylecraft home of similar design. Actual options, colors, and selections may vary. Contact us for details!

This four-bedroom, two bath home is a great option for those looking for more bedrooms without a second story! You won't believe your eyes as you walk into the great space that is the open concept living room, dining room, and kitchen. With all of its wonderful features, to include walk-in closets, granite countertops, and corner kitchen with island, you are sure to love this home!