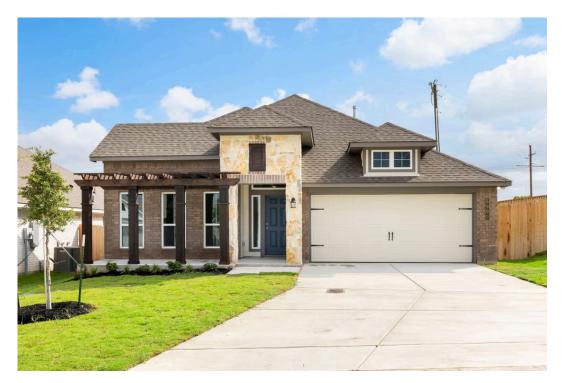

Some images shown may be from a previously built Stylecraft home of similar design. Actual options, colors, and selections may vary. Contact us for details!

If charm and elegance are what you're looking for – Welcome home! A favorite of many, the 1818 has several features that make it stand out from the rest. From the moment your eyes catch the stunning exterior, you're captivated. Interior features include dual living areas to use as you choose, a large kitchen with granite-topped island that is open through the dining and living room, stunning windows flowing with natural light, an optional study alcove, and a spacious primary suite. Stylecraft's selections round out everything that make this floor plan so special.