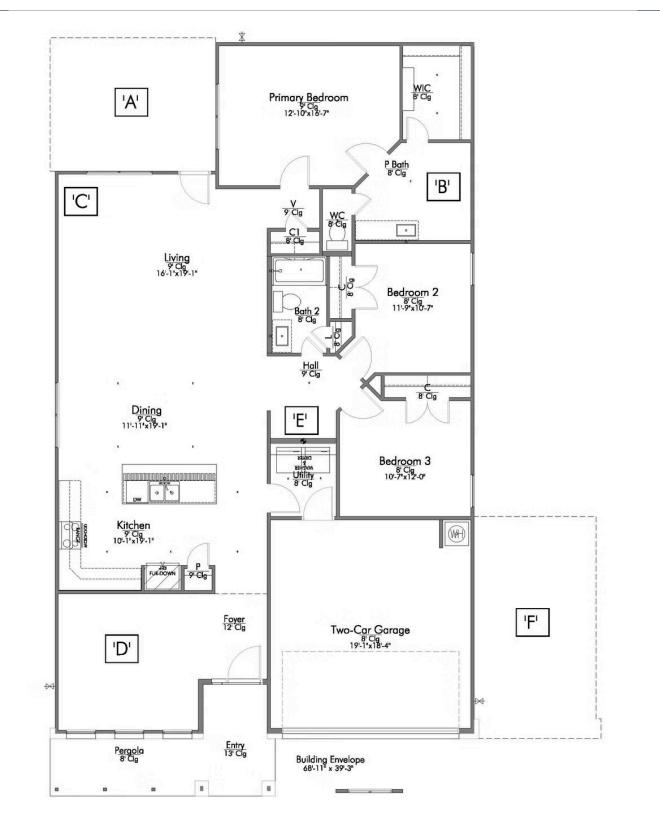

Some images shown may be from a previously built Stylecraft home of similar design. Actual options, colors, and selections may vary. Contact us for details!

If charm and elegance are what you're looking for – Welcome home! A favorite of many, the 1818 has several features that make it stand out from the rest. From the moment your eyes catch the stunning exterior, you're captivated. Interior features include dual living areas to use as you choose, a large kitchen with granite-topped island that is open through the dining and living room, stunning windows flowing with natural light, an optional study alcove, and a spacious primary suite. Stylecraft's selections round out everything that make this floor plan so special.