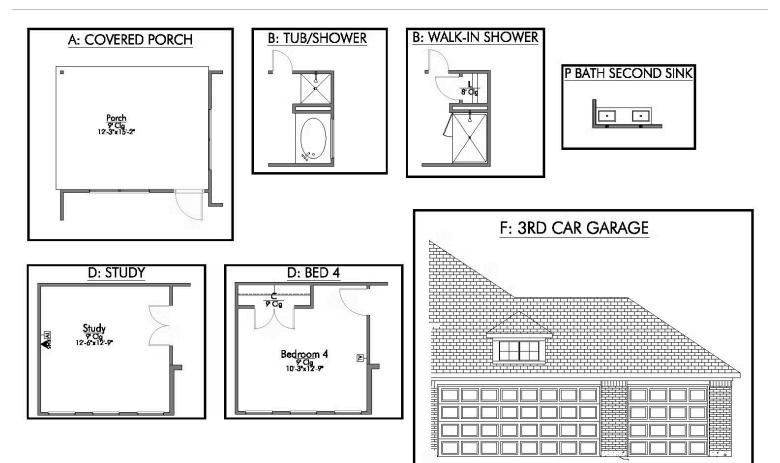

Some images shown may be from a previously built Stylecraft home of similar design. Actual options, colors, and selections may vary. Contact us for details!

If charm and elegance are what you're looking for – Welcome home! A favorite of many, the 1818 has several features that make it stand out from the rest. From the moment your eyes catch the stunning exterior, you're captivated. Interior features include dual living areas to use as you choose, a large kitchen with granite-topped island that is open through the dining and living room, stunning windows flowing with natural light, an optional study alcove, and a spacious primary suite. Stylecraft's selections round out everything that make this floor plan so special.