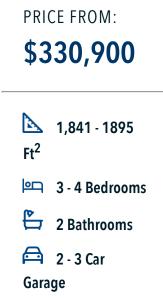

Some images shown may be from a previously built Stylecraft home of similar design. Actual options, colors, and selections may vary. Contact us for details!

If charm and elegance are what you're looking for – Welcome home! A favorite of many, the 1818 has several features that make it stand out from the rest. From the moment your eyes catch the stunning exterior, you're captivated. Interior features include dual living areas to use as you choose, a large kitchen with granite-topped island that is open through the dining and living room, stunning windows flowing with natural light, an optional study alcove, and a spacious primary suite. Stylecraft's selections round out everything that make this floor plan so special.