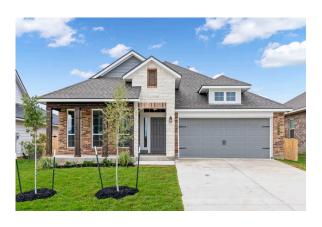

Some images shown may be from a previously built Stylecraft home of similar design. Actual options, colors, and selections may vary. Contact us for details!

If charm and elegance are what you're looking for – Welcome home! A favorite of many, the 1818 has several features that make it stand out from the rest. From the moment your eyes catch the stunning exterior, you're captivated. Interior features include dual living areas to use as you choose, a large kitchen with granite-topped island that is open through the dining and living room, stunning windows flowing with natural light, an optional study alcove, and a spacious primary suite. Stylecraft's selections round out everything that make this floor plan so special.