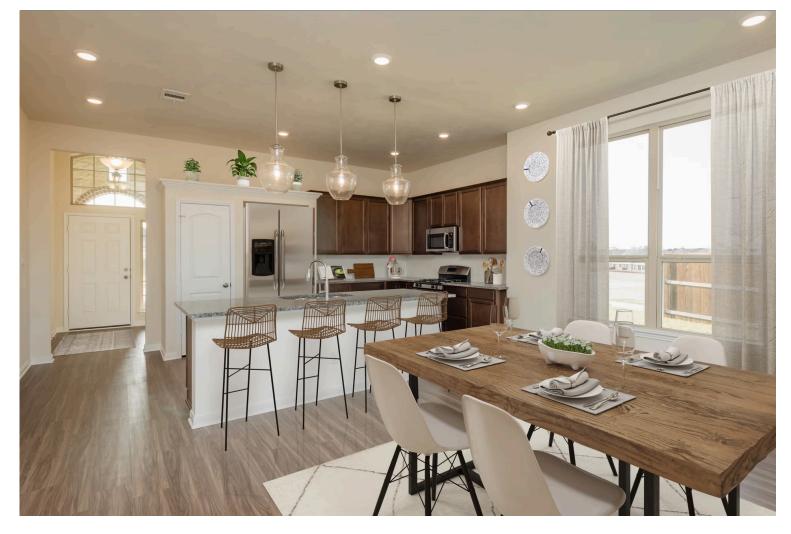

Some images shown may be from a previously built Stylecraft home of similar design. Actual options, colors, and selections may vary. Contact us for details!

If charm and elegance are what you're looking for – Welcome home! A favorite of many, the 1818 has several features that make it stand out from the rest. From the moment your eyes catch the stunning exterior, you're captivated. Interior features include dual living areas to use as you choose, a large kitchen with granite-topped island that is open through the dining and living room, stunning windows flowing with natural light, an optional study alcove, and a spacious primary suite. Stylecraft's selections round out everything that make this floor plan so special.