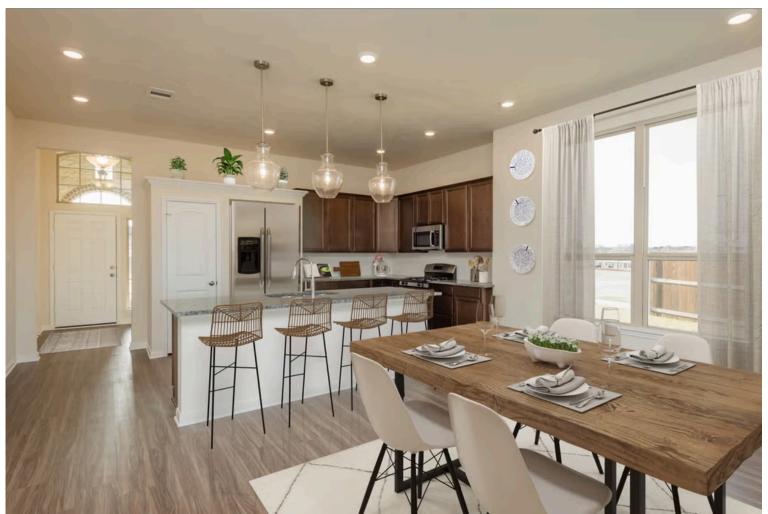

If charm and elegance are what you're looking for – Welcome home! A favorite of many, the 1818 has several features that make it stand out from the rest. From the moment your eyes catch the stunning exterior, you're captivated. Interior features include dual living areas to use as you choose, a large kitchen with granite-topped island that is open through the dining and living room, stunning windows flowing with natural light, an optional study alcove, and a spacious primary suite. Stylecraft's selections round out everything that make this floor plan so special.

Additional Options Included: Stainless Steel Appliances, a Head Knocker Cabinet in the Primary Bathroom, a Level 2 Decorative Tile Backsplash, Integral Miniblinds in the Rear Door, Additional LED Recessed Lighting, Under Cabinet Lighting, Pendant Lighting in the Kitchen, a Single Basin Kitchen Sink, and an Upgraded Shower in the Primary Bathroom