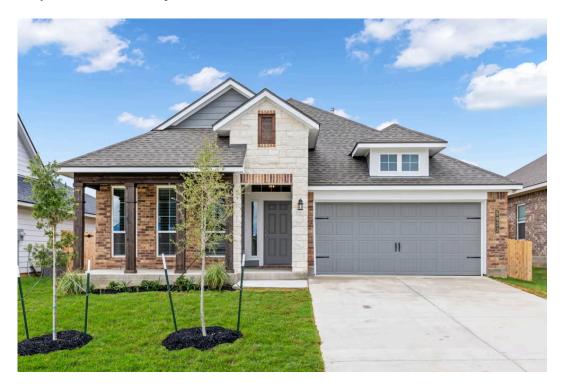

# 10606 Burgundy Berry Way BRYAN, TX 77845

**Yaupon Trails Community** 

1.841 Ft<sup>2</sup>

3 Bedrooms

2 Bathrooms

2 Car Garage

Some images shown may be from a previously built Stylecraft home of similar design. Actual options, colors, and selections may vary. Contact us for details!

If charm and elegance are what you're looking for – Welcome home! A favorite of many, the 1818 has several features that make it stand out from the rest. From the moment your eyes catch the stunning exterior, you're captivated. Interior features include dual living areas to use as you choose, a large kitchen with granite-topped island that is open through the dining and living room, stunning windows flowing with natural light, an optional study alcove, and a spacious primary suite. Stylecraft's selections round out everything that make this floor plan so special.