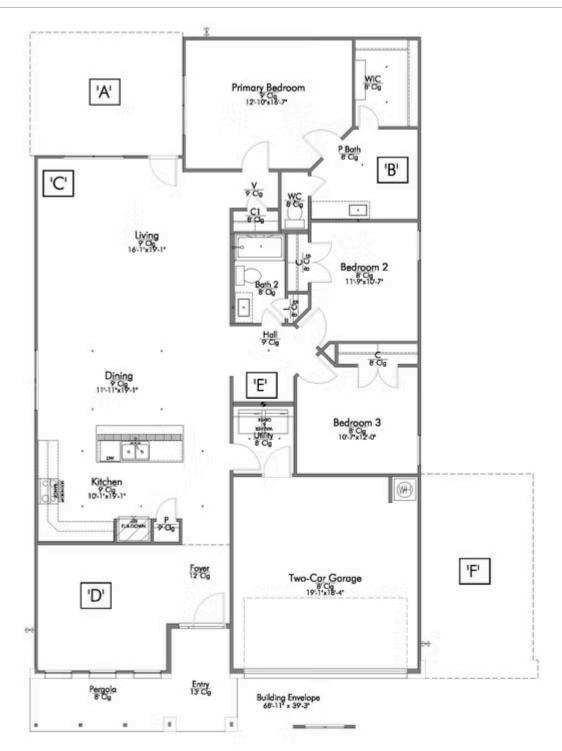

# 10606 Burgundy Berry Way BRYAN, TX 77845

**Yaupon Trails Community** 

1.841 Ft<sup>2</sup>

3 Bedrooms

2 Bathrooms

2 Car Garage

Some images shown may be from a previously built Stylecraft home of similar design. Actual options, colors, and selections may vary. Contact us for details!

If charm and elegance are what you're looking for – Welcome home! A favorite of many, the 1818 has several features that make it stand out from the rest. From the moment your eyes catch the stunning exterior, you're captivated. Interior features include dual living areas to use as you choose, a large kitchen with granite-topped island that is open through the dining and living room, stunning windows flowing with natural light, an optional study alcove, and a spacious primary suite. Stylecraft's selections round out everything that make this floor plan so special.

Additional Options Included: Stainless Steel Appliances, a Head Knocker Cabinet in the Primary Bathroom, a Level 2 Decorative Tile Backsplash, Integral Miniblinds in the Rear Door, Additional LED Recessed Lighting, Under Cabinet Lighting, Pendant Lighting in the Kitchen, a Single Basin Kitchen Sink, and an Upgraded Shower in the Primary Bathroom