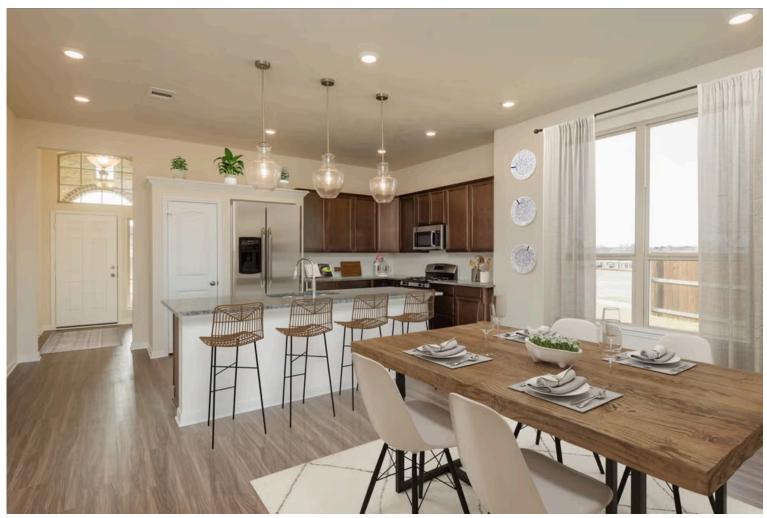

If charm and elegance are what you're looking for – Welcome home! A favorite of many, the 1818 has several features that make it stand out from the rest. From the moment your eyes catch the stunning exterior, you're captivated. Interior features include dual living areas to use as you choose, a large kitchen with granite-topped island that is open through the dining and living room, stunning windows flowing with natural light, an optional study alcove, and a spacious primary suite. Stylecraft's selections round out everything that make this floor plan so special.

Additional Options Included: Converted Life Space to a Study, a Decorative Tile Backsplash, Kitchen is Prewired for Pendant Lighting, 1-Lite Glass Inserts to the Front Door