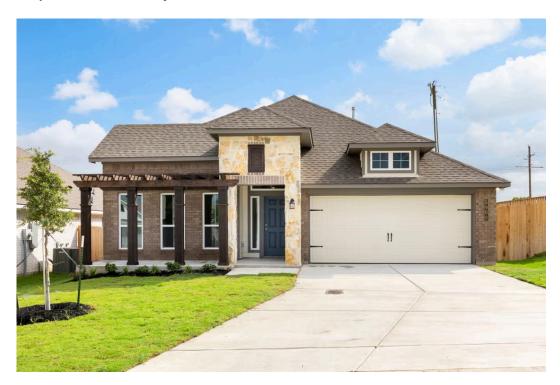

## 4762 Holm Oak Road BRYAN, TX 77845

## **Yaupon Trails Community**

1,841 Ft<sup>2</sup>

□ 3 Bedrooms

2 Bathrooms

2 Car Garage

Some images shown may be from a previously built Stylecraft home of similar design. Actual options, colors, and selections may vary. Contact us for details!

If charm and elegance are what you're looking for – Welcome home! A favorite of many, the 1818 has several features that make it stand out from the rest. From the moment your eyes catch the stunning exterior, you're captivated. Interior features include dual living areas to use as you choose, a large kitchen with granite-topped island that is open through the dining and living room, stunning windows flowing with natural light, an optional study alcove, and a spacious primary suite. Stylecraft's selections round out everything that make this floor plan so special.