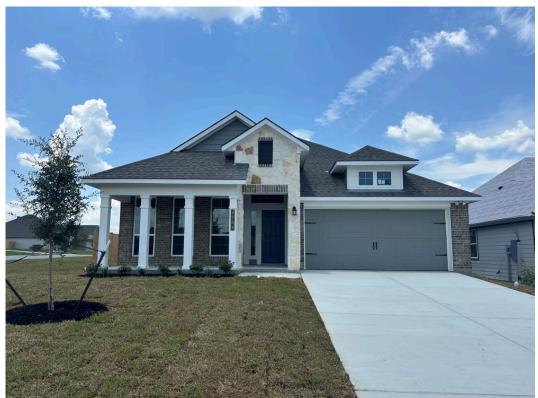

## 4769 Holm Oak Road BRYAN, TX 77845

**Yaupon Trails Community** 

1.841 Ft<sup>2</sup>

3 Bedrooms

2 Bathrooms

2 Car Garage

Some images shown may be from a previously built Stylecraft home of similar design. Actual options, colors, and selections may vary. Contact us for details!

If charm and elegance are what you're looking for – Welcome home! A favorite of many, the 1818 has several features that make it stand out from the rest. From the moment your eyes catch the stunning exterior, you're captivated. Interior features include dual living areas to use as you choose, a large kitchen with granite-topped island that is open through the dining and living room, stunning windows flowing with natural light, an optional study alcove, and a spacious primary suite. Stylecraft's selections round out everything that make this floor plan so special.