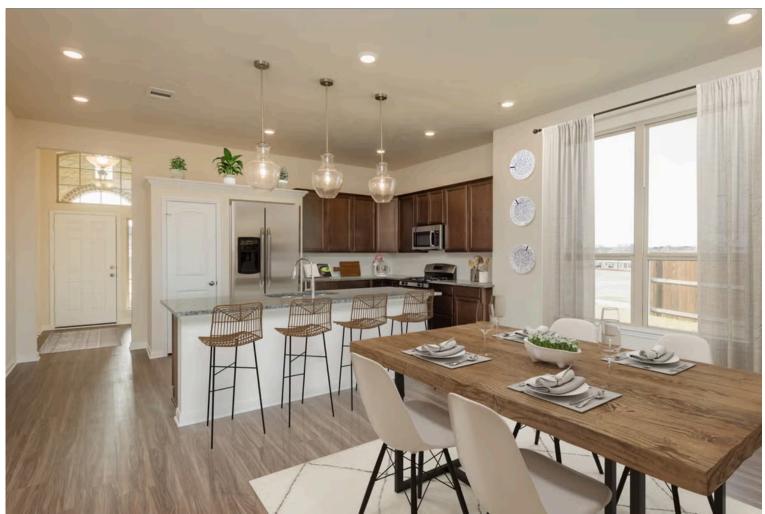

If charm and elegance are what you're looking for – Welcome home! A favorite of many, the 1818 has several features that make it stand out from the rest. From the moment your eyes catch the stunning exterior, you're captivated. Interior features include dual living areas to use as you choose, a large kitchen with granite-topped island that is open through the dining and living room, stunning windows flowing with natural light, an optional study alcove, and a spacious primary suite. Stylecraft's selections round out everything that make this floor plan so special.

Additional options included: A converted Life Space to a Study, stainless steel appliances, painted cabinets throughout, integral miniblinds in the rear door, kitchen is prewired for pendant lighting, additional LED recessed lighting, an additional 110V outlet in the primary bedroom, a wall mount TV setup in the living room, and a single basin kitchen sink