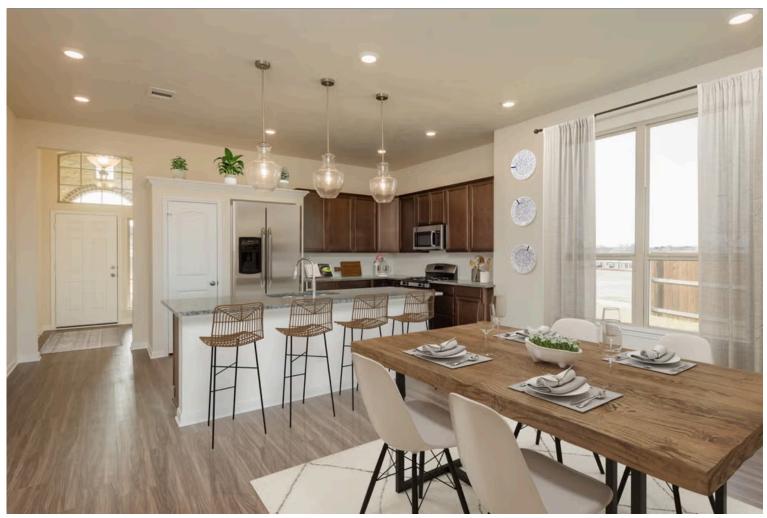

If charm and elegance are what you're looking for – Welcome home! A favorite of many, the 1818 has several features that make it stand out from the rest. From the moment your eyes catch the stunning exterior, you're captivated. Interior features include dual living areas to use as you choose, a large kitchen with granite-topped island that is open through the dining and living room, stunning windows flowing with natural light, an optional study alcove, and a spacious primary suite. Stylecraft's selections round out everything that make this floor plan so special.

Additional options included: Stainless steel appliances, a head knocker cabinet in the primary bathroom, a decorative tile backsplash, integral miniblinds in the rear door, additional LED recessed lighting, kitchen is prewired for pendant lighting, a single basin kitchen sink, under cabinet lighting, and an upgraded primary bathroom shower