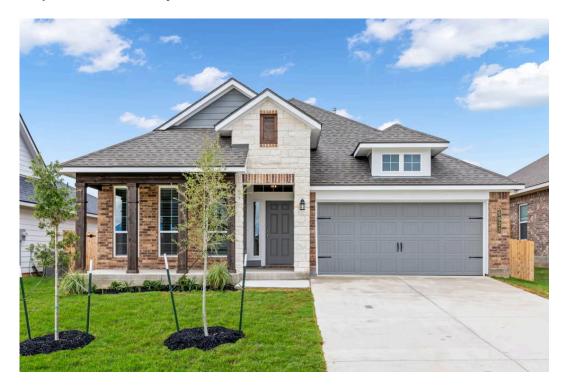

## 4776 Holm Oak Road BRYAN, TX 77845

**Yaupon Trails Community** 

1,841 Ft<sup>2</sup>

□□ 3 Bedrooms

2 Bathrooms

🛱 2 Car Garage

Some images shown may be from a previously built Stylecraft home of similar design. Actual options, colors, and selections may vary. Contact us for details!

If charm and elegance are what you're looking for – Welcome home! A favorite of many, the 1818 has several features that make it stand out from the rest. From the moment your eyes catch the stunning exterior, you're captivated. Interior features include dual living areas to use as you choose, a large kitchen with granite-topped island that is open through the dining and living room, stunning windows flowing with natural light, an optional study alcove, and a spacious primary suite. Stylecraft's selections round out everything that make this floor plan so special.