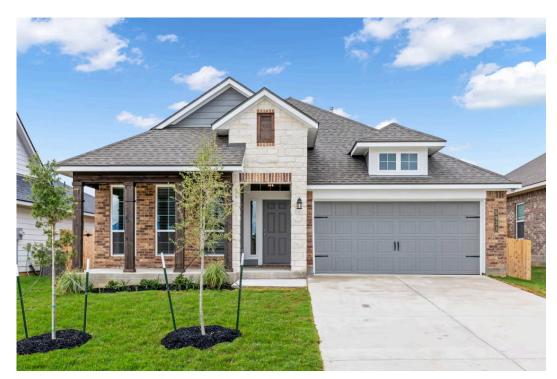

## 4780 Native Tree Lane BRYAN, TX 77845

**Yaupon Trails Community** 

1,841 Ft<sup>2</sup>

□□ 3 Bedrooms

2 Bathrooms

2 Car Garage

Some images shown may be from a previously built Stylecraft home of similar design. Actual options, colors, and selections may vary. Contact us for details!

If charm and elegance are what you're looking for – Welcome home! A favorite of many, the 1818 has several features that make it stand out from the rest. From the moment your eyes catch the stunning exterior, you're captivated. Interior features include dual living areas to use as you choose, a large kitchen with granite-topped island that is open through the dining and living room, stunning windows flowing with natural light, an optional study alcove, and a spacious primary suite. Stylecraft's selections round out everything that make this floor plan so special.