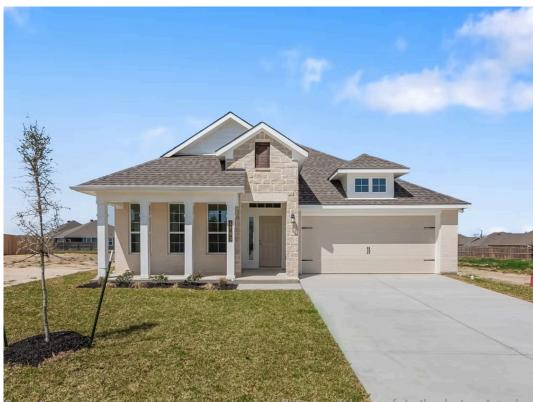

## 4793 Holm Oak Road BRYAN, TX 77845

**Yaupon Trails Community** 

1.841 Ft<sup>2</sup>

3 Bedrooms

2 Bathrooms

2 Car Garage

Some images shown may be from a previously built stylecraft home of similar design. Actual options, colors, and selections may vary. Contact us for details!

If charm and elegance are what you're looking for – Welcome home! A favorite of many, the 1818 has several features that make it stand out from the rest. From the moment your eyes catch the stunning exterior, you're captivated. Interior features include dual living areas to use as you choose, a large kitchen with granite-topped island that is open through the dining and living room, stunning windows flowing with natural light, an optional study alcove, and a spacious primary suite. Stylecraft's selections round out everything that make this floor plan so special.