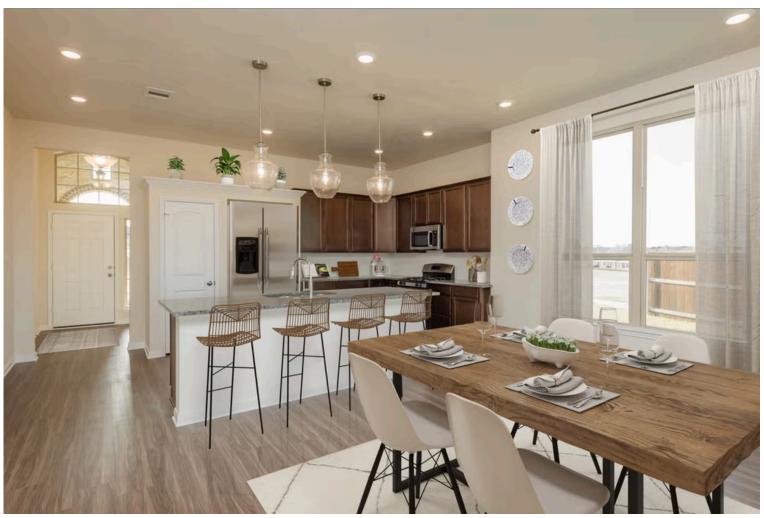

If charm and elegance are what you're looking for – Welcome home! A favorite of many, the 1818 has several features that make it stand out from the rest. From the moment your eyes catch the stunning exterior, you're captivated. Interior features include dual living areas to use as you choose, a large kitchen with granite-topped island that is open through the dining and living room, stunning windows flowing with natural light, an optional study alcove, and a spacious primary suite. Stylecraft's selections round out everything that make this floor plan so special.