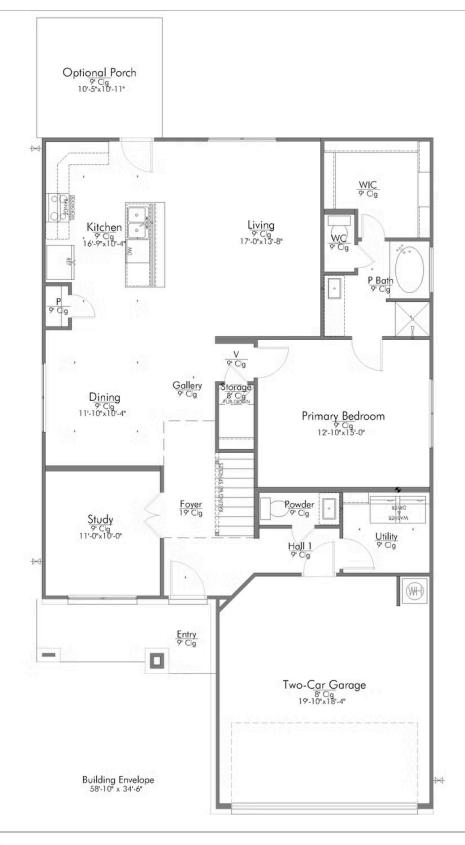

# The 2516 Yaupon Trails Community

Some images shown may be from a previously built Stylecraft home of similar design. Actual options, colors, and selections may vary. Contact us for details!

New and improved! Walk into perfection in this spacious, welcoming floor plan! With a formal study, new open kitchen layout, formal dining area, and living room that flow together seamlessly, this floor plan is sure to please those looking for the ideal family home! Our favorite feature is a little surprise that's on the second story of the home that you'll just have to see for yourself.