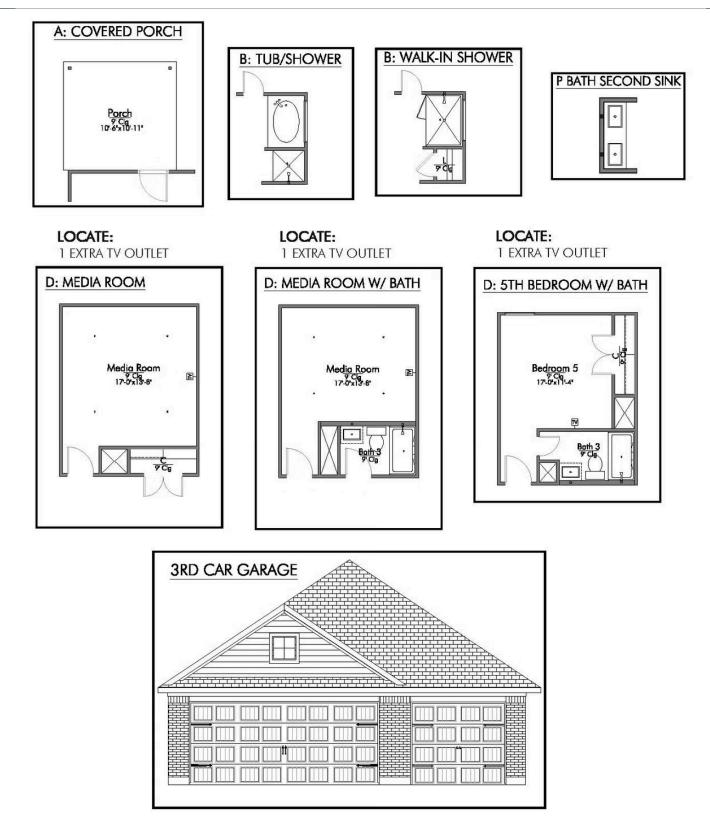

# The 2516 Yaupon Trails Community

Some images shown may be from a previously built Stylecraft home of similar design. Actual options, colors, and selections may vary. Contact us for details!

New and improved! Walk into perfection in this spacious, welcoming floor plan! With a formal study, new open kitchen layout, formal dining area, and living room that flow together seamlessly, this floor plan is sure to please those looking for the ideal family home! Our favorite feature is a little surprise that's on the second story of the home that you'll just have to see for yourself.