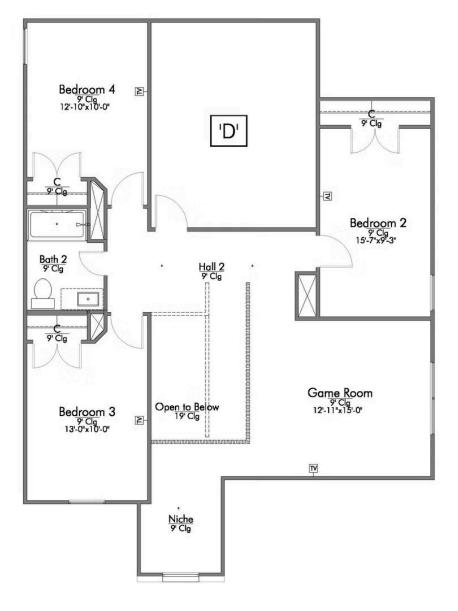

# The 2516 Yaupon Trails Community

Some images shown may be from a previously built Stylecraft home of similar design. Actual options, colors, and selections may vary. Contact us for details!

New and improved! Walk into perfection in this spacious, welcoming floor plan! With a formal study, new open kitchen layout, formal dining area, and living room that flow together seamlessly, this floor plan is sure to please those looking for the ideal family home! Our favorite feature is a little surprise that's on the second story of the home that you'll just have to see for yourself.