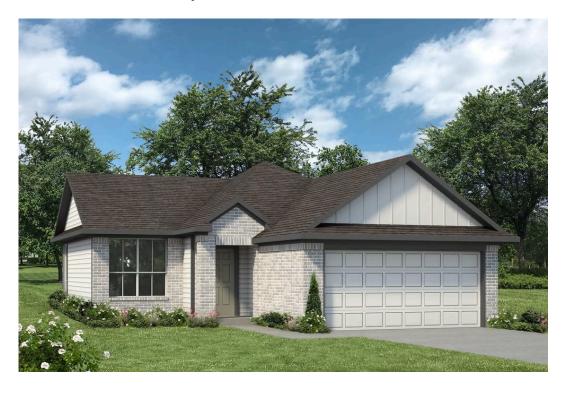

## 310 Broaddus Bend CALDWELL, TX 77836

**Arrowhead Farms Community** 

PRICE:

\$260,600

1,266 Ft<sup>2</sup>

□ 3 Bedrooms

2 Bathrooms

2 Car Garage

Some images shown may be from a previously built Stylecraft home of similar design. Actual options, colors, and selections may vary. Contact us for details!

This home is one of our most popular floor plans, and for good reason! We love the way the corner kitchen looks out into the open concept living room and dining area, giving you the opportunity to feel connected with those in your home. We've maximized your space to give everyone in your family ample room. From your vast walk-in closet in the primary bedroom, and a separate garden tub and shower, to the large cabinet and granite countertop in the utility room, this home is luxurious without an enormous price tag.