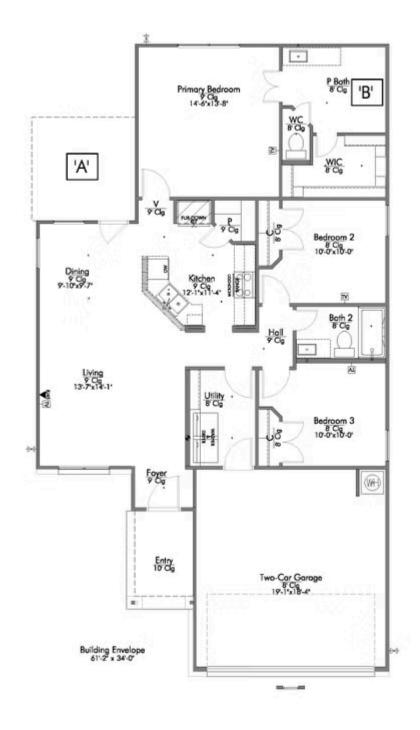

Some images shown may be from a previously built Stylecraft home of similar design. Actual options, colors, and selections may vary. Contact us for details!

This home is one of our most popular floor plans, and for good reason! We love the way the corner kitchen looks out into the open concept living room and dining area, giving you the opportunity to feel connected with those in your home. We've maximized your space to give everyone in your family ample room. From your vast walk-in closet in the primary bedroom, and a separate garden tub and shower, to the large cabinet and granite countertop in the utility room, this home is luxurious without an enormous price tag.

Additional Options Included: Stainless Steel Appliances, 42" Kitchen Cabinets, Level 2 Countertops Throughout, a Level 2 Decorative Tile Backsplash, Integral Miniblinds in the Rear Door, a Dual Primary Bathroom Vanity, Backyard Sod, and a Single Basin Kitchen Sink