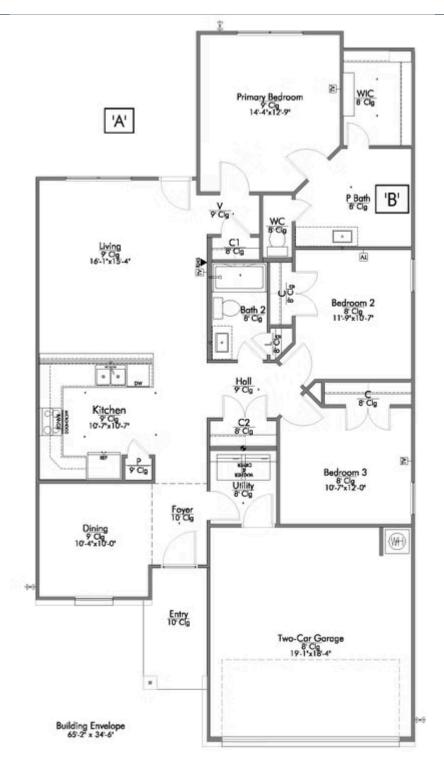

## 306 Broaddus Bend CALDWELL, TX 77836

**Arrowhead Farms Community** 

PRICE:

\$266,200

1,447 Ft<sup>2</sup>

□ 3 Bedrooms

2 Bathrooms

2 Car Garage

Some images shown may be from a previously built Stylecraft home of similar design. Actual options, colors, and selections may vary. Contact us for details!

Upon entering this exceptional floor plan, you're immediately greeted with a formal dining room. Walking into the open-concept kitchen and living room, you'll be stunned by the amount of space you have to gather. This three-bedroom, two bath home has perfectly placed windows in the living room, primary bedroom, and dining room, crafting a home that is filled with natural light and charm. Granite countertops throughout and large walk-in primary closet top it all off and make this home exceptional.

Additional Options Included: Stainless Steel Appliances, 42" Kitchen Cabinets, a Decorative Tile Backsplash, Backyard Sod, and an Upgraded Shower in the Primary Bathroom