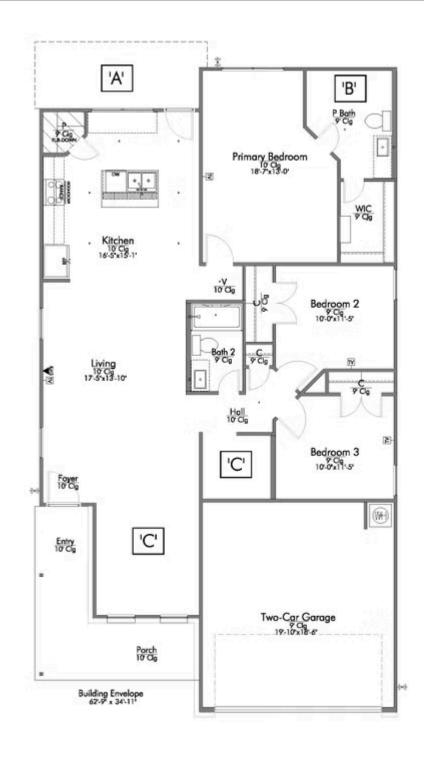

2 Car Garage

Some images shown may be from a previously built Stylecraft home of similar design. Actual options, colors, and selections may vary. Contact us for details!

If you're wanting options and flexibility, this floor plan is exactly what you're looking for! This beautiful 3 bedroom, 2 bath home is thoughtfully designed to have three different options for the front room: a formal dining room, study, or 4th bedroom. You'll absolutely love the way the kitchen seamlessly flows into the living room, giving you ample space to gather with your family. From the luxuriously large primary bedroom with seating area, to the exquisite selections Stylecraft offers, you are guaranteed to love this home!

Additional options included: Stainless steel Appliances, Head Knocker Cabinets in Each Bathroom, a Decorative Tile Backsplash, a Half Lite Back Door, Additional LED Recessed Lighting, Two Exterior Coach Lights, a Dual Primary Bathroom Vanity, an Upgraded Primary Bathroom Shower, and Full Yard St. Augustine Sod