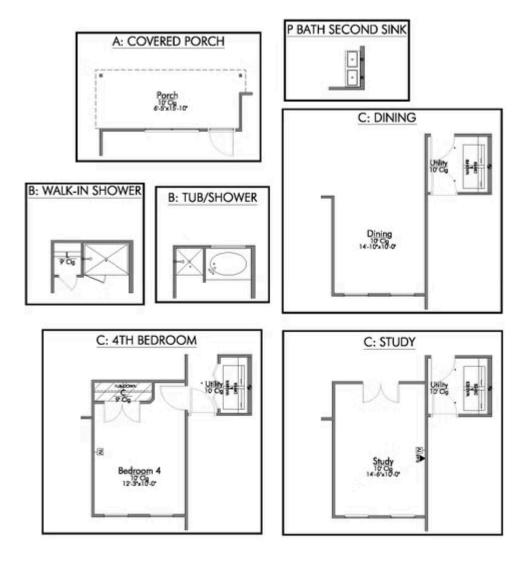

2 Car Garage

Some images shown may be from a previously built Stylecraft home of similar design. Actual options, colors, and selections may vary. Contact us for details!

If you're wanting options and flexibility, this floor plan is exactly what you're looking for! This beautiful 3 bedroom, 2 bath home is thoughtfully designed to have three different options for the front room: a formal dining room, study, or 4th bedroom. You'll absolutely love the way the kitchen seamlessly flows into the living room, giving you ample space to gather with your family. From the luxuriously large primary bedroom with seating area, to the exquisite selections Stylecraft offers, you are guaranteed to love this home!

Additional options included: Stainless steel Appliances, Head Knocker Cabinets in Each Bathroom, a Decorative Tile Backsplash, a Half Lite Back Door, Additional LED Recessed Lighting, Two Exterior Coach Lights, a Dual Primary Bathroom Vanity, an Upgraded Primary Bathroom Shower, and Full Yard St. Augustine Sod