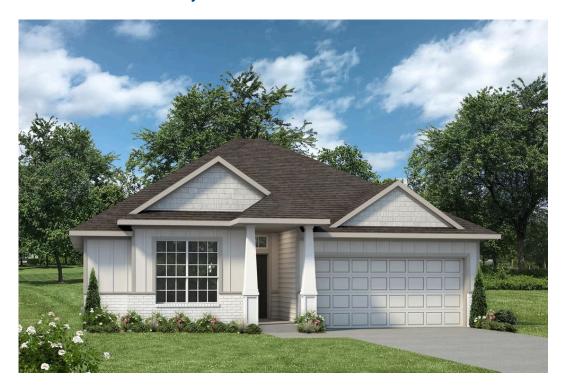

Some images shown may be from a previously built Stylecraft home of similar design. Actual options, colors, and selections may vary. Contact us for details!

A popular choice among families seeking large gathering spaces and ample storage, the 1514 offers luxury living with 3 bedrooms and 2 baths. This beautiful home features large secondary bedrooms with walk-in closets. Open living, dining and kitchen provides abundant space, without all of the cost. Picture yourself washing your dishes as you look out your window as your children play after dinner. The primary bedroom suite is fit for a king-sized bed, and features a large walk-in closet. Secondary bedrooms gleam with natural light and tall ceilings.