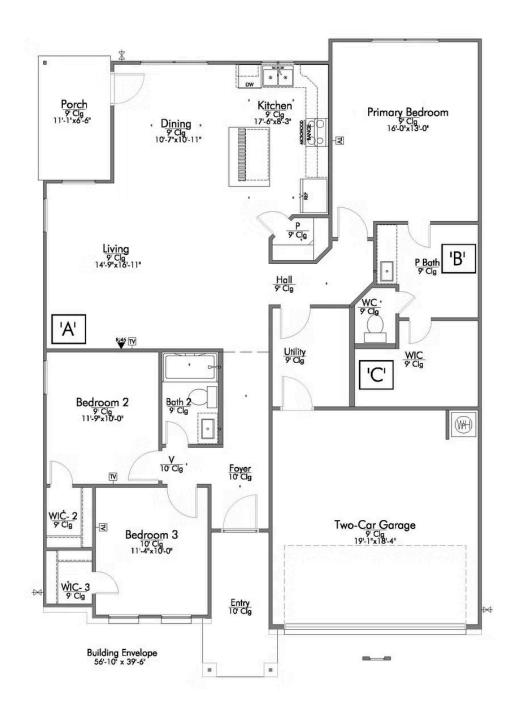

Some images shown may be from a previously built Stylecraft home of similar design. Actual options, colors, and selections may vary. Contact us for details!

A popular choice among families seeking large gathering spaces and ample storage, the 1514 offers luxury living with 3 bedrooms and 2 baths. This beautiful home features large secondary bedrooms with walk-in closets. Open living, dining and kitchen provides abundant space, without all of the cost. Picture yourself washing your dishes as you look out your window as your children play after dinner. The primary bedroom suite is fit for a king-sized bed, and features a large walk-in closet. Secondary bedrooms gleam with natural light and tall ceilings.