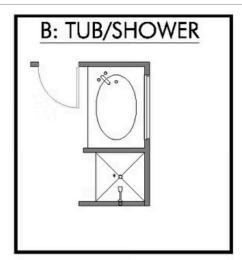

Additional Options Included: Stainless Steel Appliances, Painted Cabinets Throughout, a Dual Primary Bathroom Vanity, Full Yard St. Augustine Sod, and a Single Basin Kitchen Sink