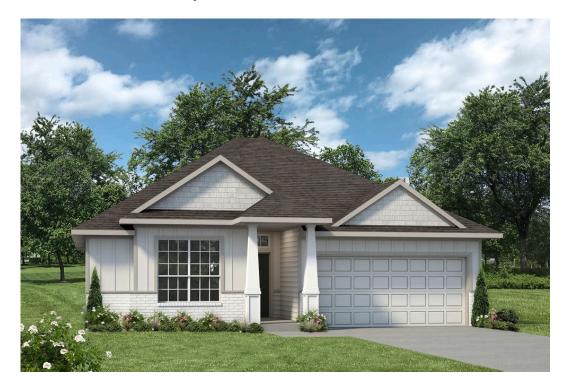

## 113 Hejl Drive CALDWELL, TX 77836

**Arrowhead Farms Community** 

PRICE:

\$281,900

1,517 Ft<sup>2</sup>

3 Bedrooms

2 Bathrooms

🔁 2 Car Garage

Some images shown may be from a previously built Stylecraft home of similar design. Actual options, colors, and selections may vary. Contact us for details!

A popular choice among families seeking large gathering spaces and ample storage, the 1514 offers luxury living with 3 bedrooms and 2 baths. This beautiful home features large secondary bedrooms with walk-in closets. Open living, dining and kitchen provides abundant space, without all of the cost. Picture yourself washing your dishes as you look out your window as your children play after dinner. The primary bedroom suite is fit for a king-sized bed, and features a large walk-in closet. Secondary bedrooms gleam with natural light and tall ceilings.