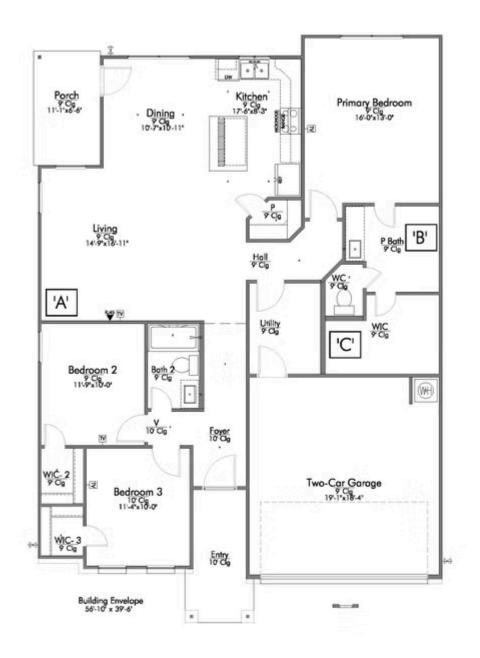

Some images shown may be from a previously built Stylecraft home of similar design. Actual options, colors, and selections may vary. Contact us for details!

A popular choice among families seeking large gathering spaces and ample storage, the 1514 offers luxury living with 3 bedrooms and 2 baths. This beautiful home features large secondary bedrooms with walk-in closets. Open living, dining and kitchen provides abundant space, without all of the cost. Picture yourself washing your dishes as you look out your window as your children play after dinner. The primary bedroom suite is fit for a king-sized bed, and features a large walk-in closet. Secondary bedrooms gleam with natural light and tall ceilings.

Additional Options Included: Stainless Steel Appliances, Painted Cabinets Throughout, a Dual Primary Bathroom Vanity, Full Yard St. Augustine Sod, and a Single Basin Kitchen Sink