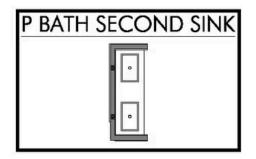

Additional Options Included: Stainless Steel Appliances, Painted Cabinets Throughout, a Dual Primary Bathroom Vanity, Full Yard St. Augustine Sod, and a Single Basin Kitchen Sink