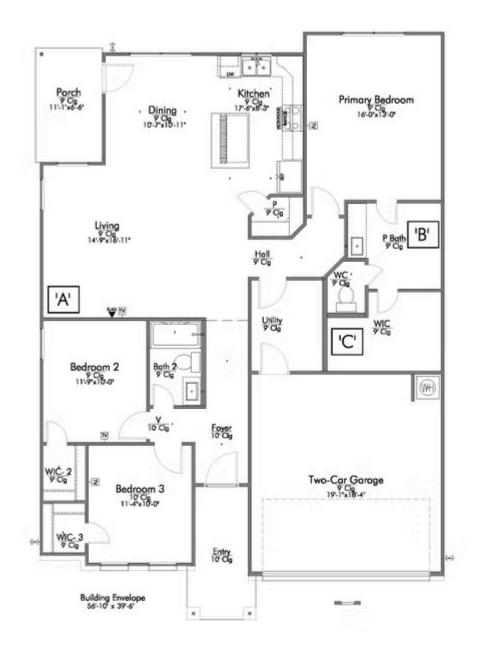

A popular choice among families seeking large gathering spaces and ample storage, the 1514 offers luxury living with 3 bedrooms and 2 baths. This beautiful home features large secondary bedrooms with walk-in closets. Open living, dining and kitchen provides abundant space, without all of the cost. Picture yourself washing your dishes as you look out your window as your children play after dinner. The primary bedroom suite is fit for a king-sized bed, and features a large walk-in closet. Secondary bedrooms gleam with natural light and tall ceilings.