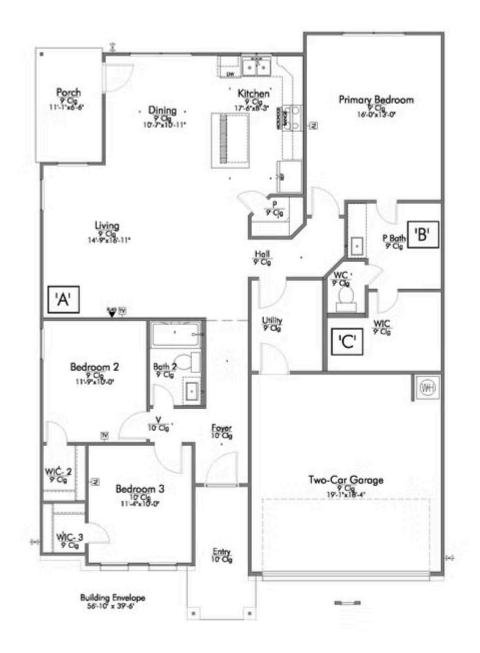

🗀 2 Car Garage

Some images shown may be from a previously built Stylecraft home of similar design. Actual options, colors, and selections may vary. Contact us for details!

A popular choice among families seeking large gathering spaces and ample storage, the 1514 offers luxury living with 3 bedrooms and 2 baths. This beautiful home features large secondary bedrooms with walk-in closets. Open living, dining and kitchen provides abundant space, without all of the cost. Picture yourself washing your dishes as you look out your window as your children play after dinner. The primary bedroom suite is fit for a king-sized bed, and features a large walk-in closet. Secondary bedrooms gleam with natural light and tall ceilings.

Additional options included: Full Yard St. Augustine Grass, Stainless steel appliances, head knocker cabinets in both bathrooms, painted cabinets throughout, a decorative tile backsplash, additional LED recessed lighting, a dual primary bathroom vanity, and a door connecting the utility room to the primary closet.