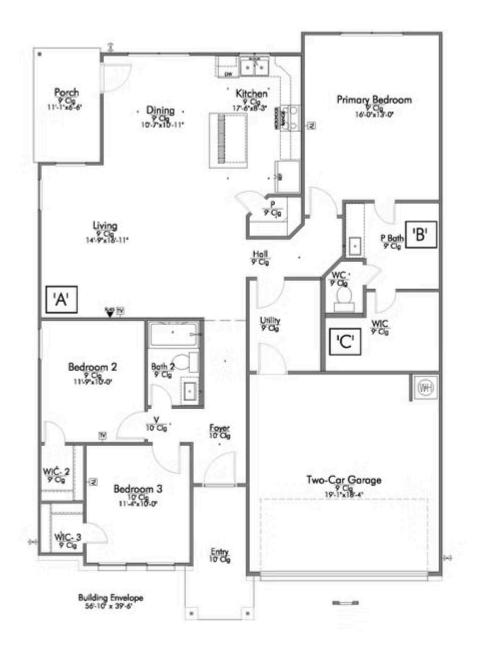

Some images shown may be from a previously built Stylecraft home of similar design. Actual options, colors, and selections may vary. Contact us for details!

A popular choice among families seeking large gathering spaces and ample storage, the 1514 offers luxury living with 3 bedrooms and 2 baths. This beautiful home features large secondary bedrooms with walk-in closets. Open living, dining and kitchen provides abundant space, without all of the cost. Picture yourself washing your dishes as you look out your window as your children play after dinner. The primary bedroom suite is fit for a king-sized bed, and features a large walk-in closet. Secondary bedrooms gleam with natural light and tall ceilings.

Additional Options Included: Stainless Steel Appliances, 42" Kitchen Cabinets, a Decorative Tile Backsplash, a Dual Primary Bathroom Vanity, Backyard Sod, and an Upgraded Shower in the Primary Bathroom