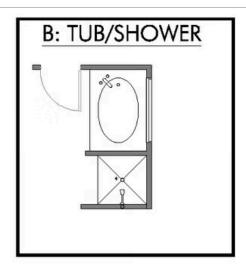

Additional Options Included: Stainless Steel Appliances, 42" Kitchen Cabinets, a Decorative Tile Backsplash, a Dual Primary Bathroom Vanity, Backyard Sod, and an Upgraded Shower in the Primary Bathroom