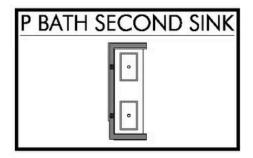

Additional Options Included: Stainless Steel Appliances, 42" Kitchen Cabinets, a Decorative Tile Backsplash, a Dual Primary Bathroom Vanity, Backyard Sod, and an Upgraded Shower in the Primary Bathroom