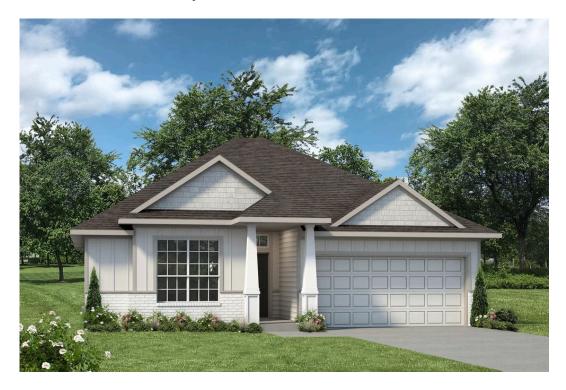

## 312 Broaddus Bend CALDWELL, TX 77836

**Arrowhead Farms Community** 

PRICE:

\$281,500

1,517 Ft<sup>2</sup>

3 Bedrooms

2 Bathrooms

2 Car Garage

Some images shown may be from a previously built Stylecraft home of similar design. Actual options, colors, and selections may vary. Contact us for details!

A popular choice among families seeking large gathering spaces and ample storage, the 1514 offers luxury living with 3 bedrooms and 2 baths. This beautiful home features large secondary bedrooms with walk-in closets. Open living, dining and kitchen provides abundant space, without all of the cost. Picture yourself washing your dishes as you look out your window as your children play after dinner. The primary bedroom suite is fit for a king-sized bed, and features a large walk-in closet. Secondary bedrooms gleam with natural light and tall ceilings.