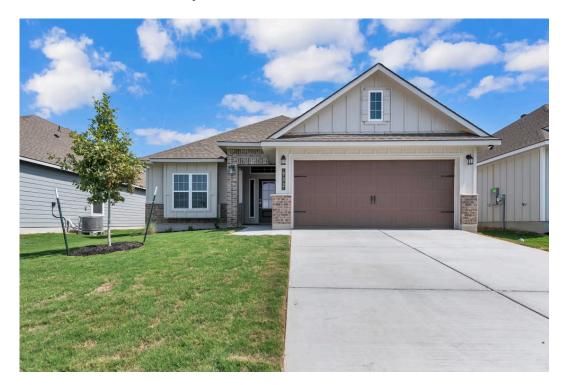

## 116 Hejl Drive CALDWELL, TX 77836

**Arrowhead Farms Community** 

PRICE:

\$284,600

1,620 Ft<sup>2</sup>

□ 3 Bedrooms

2 Bathrooms

🔁 2 Car Garage

Some images shown may be from a previously built Stylecraft home of similar design. Actual options, colors, and selections may vary. Contact us for details!

Our most popular floor plan! This charming 3 bedroom, 2 bath home is known for its intelligent use of space and now features an even more open living area. The large kitchen granite-topped island opens up to your living room to provide a cozy flow throughout the home. Your dining room features the most charming front window you'll ever see, which is accented by your gorgeous front elevation. Featuring large walk-in closets, luxury flooring, and volume ceilings – the 1613 certainly delivers when it comes to affordable luxury.