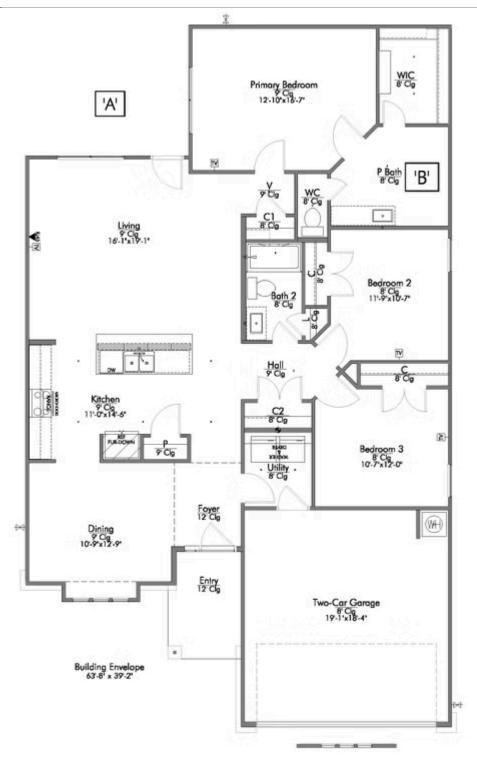

Some images shown may be from a previously built Stylecraft home of similar design. Actual options, colors, and selections may vary. Contact us for details!

Our most popular floor plan! This charming 3 bedroom, 2 bath home is known for its intelligent use of space and now features an even more open living area. The large kitchen granite-topped island opens up to your living room to provide a cozy flow throughout the home. Your dining room features the most charming front window you'll ever see, which is accented by your gorgeous front elevation. Featuring large walk-in closets, luxury flooring, and volume ceilings – the 1613 certainly delivers when it comes to affordable luxury.

Additional Options Included: Stainless Steel Appliances, Painted Cabinets Throughout, Two Exterior Coach Lights, Full Yard St. Augustine Sod, and a Dual Primary Bathroom Vanity