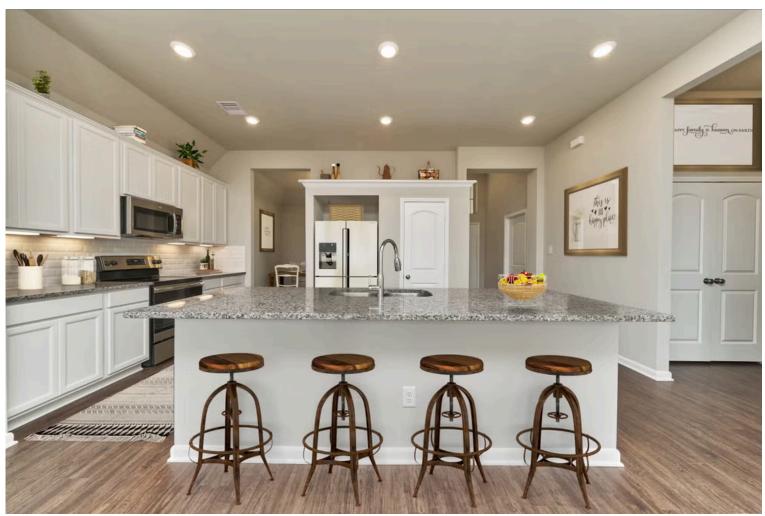

Some images shown may be from a previously built Stylecraft home of similar design. Actual options, colors, and selections may vary. Contact us for details!

Our most popular floor plan! This charming 3 bedroom, 2 bath home is known for its intelligent use of space and now features an even more open living area. The large kitchen granite-topped island opens up to your living room to provide a cozy flow throughout the home. Your dining room features the most charming front window you'll ever see, which is accented by your gorgeous front elevation. Featuring large walk-in closets, luxury flooring, and volume ceilings – the 1613 certainly delivers when it comes to affordable luxury.

Additional Options Included: Stainless Steel Appliances, Painted Cabinets Throughout, Two Exterior Coach Lights, Full Yard St. Augustine Sod, and a Dual Primary Bathroom Vanity