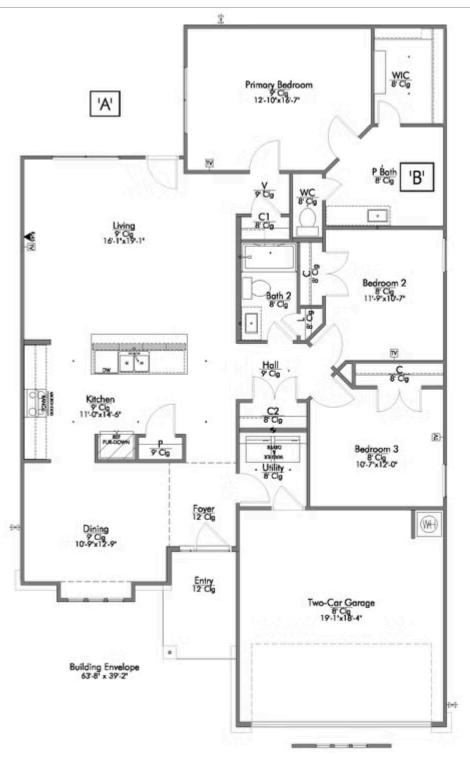

Some images shown may be from a previously built Stylecraft home of similar design. Actual options, colors, and selections may vary. Contact us for details!

Our most popular floor plan! This charming 3 bedroom, 2 bath home is known for its intelligent use of space and now features an even more open living area. The large kitchen granite-topped island opens up to your living room to provide a cozy flow throughout the home. Your dining room features the most charming front window you'll ever see, which is accented by your gorgeous front elevation. Featuring large walk-in closets, luxury flooring, and volume ceilings – the 1613 certainly delivers when it comes to affordable luxury.

Additional Options Included: Stainless Steel Appliances, 42" Kitchen Cabinets, a Decorative Tile Backsplash, Additional LED Recessed Lighting, an Additional Pallet of St. Augustine Sod, and a Dual Primary Bathroom Vanity