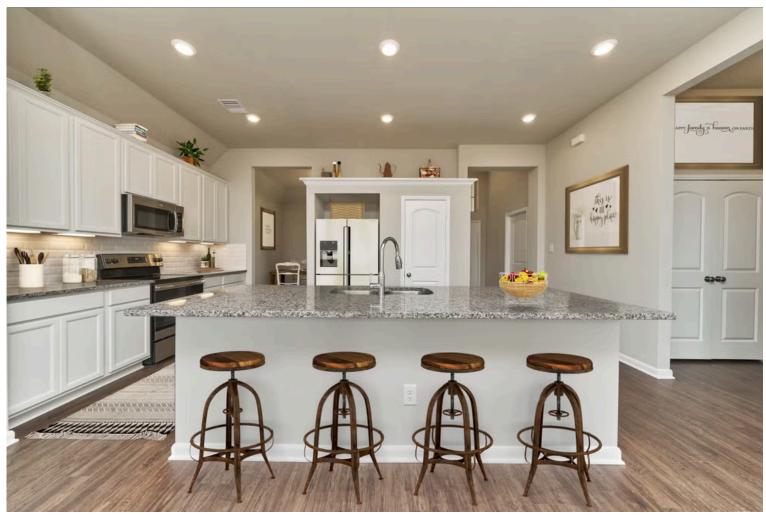

Some images shown may be from a previously built Stylecraft home of similar design. Actual options, colors, and selections may vary. Contact us for details!

Our most popular floor plan! This charming 3 bedroom, 2 bath home is known for its intelligent use of space and now features an even more open living area. The large kitchen granite-topped island opens up to your living room to provide a cozy flow throughout the home. Your dining room features the most charming front window you'll ever see, which is accented by your gorgeous front elevation. Featuring large walk-in closets, luxury flooring, and volume ceilings – the 1613 certainly delivers when it comes to affordable luxury.

Additional Options Included: Stainless Steel Appliances, 42" Kitchen Cabinets, a Decorative Tile Backsplash, Additional LED Recessed Lighting, an Additional Pallet of St. Augustine Sod, and a Dual Primary Bathroom Vanity