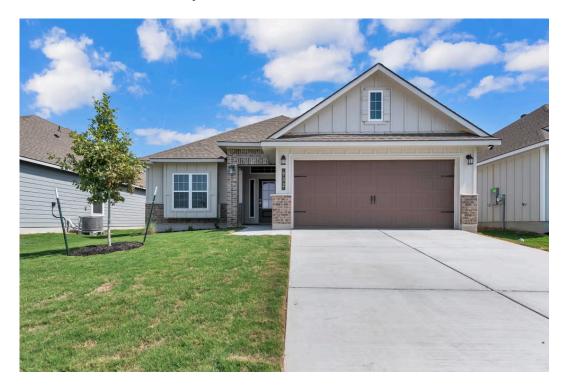

## 215 Whaley Street CALDWELL, TX 77836

**Arrowhead Farms Community** 

PRICE:

\$272,800

1,620 Ft<sup>2</sup>

<sup>2</sup>□ 3 Bedrooms

2 Bathrooms

2 Car Garage

Some images shown may be from a previously built Stylecraft home of similar design. Actual options, colors, and selections may vary. Contact us for details!

Our most popular floor plan! This charming 3 bedroom, 2 bath home is known for its intelligent use of space and now features an even more open living area. The large kitchen granite-topped island opens up to your living room to provide a cozy flow throughout the home. Your dining room features the most charming front window you'll ever see, which is accented by your gorgeous front elevation. Featuring large walk-in closets, luxury flooring, and volume ceilings – the 1613 certainly delivers when it comes to affordable luxury.