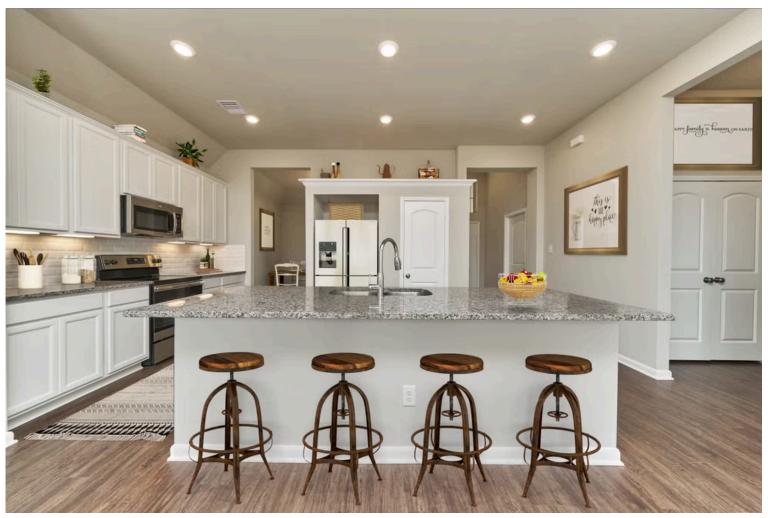

2 Car Garage

Some images shown may be from a previously built Stylecraft nome of similar design. Actual options, colors, and selections may vary. Contact us for details!

Our most popular floor plan! This charming 3 bedroom, 2 bath home is known for its intelligent use of space and now features an even more open living area. The large kitchen granite-topped island opens up to your living room to provide a cozy flow throughout the home. Your dining room features the most charming front window you'll ever see, which is accented by your gorgeous front elevation. Featuring large walk-in closets, luxury flooring, and volume ceilings – the 1613 certainly delivers when it comes to affordable luxury.

Additional options included: Stainless Steel Appliances, a Head Knocker Cabinet in the Primary Bathroom, Additional LED Recessed Lighting, a Dual Primary Bathroom Vanity, an Upgraded Primary Bathroom Shower and Full Yard Sod