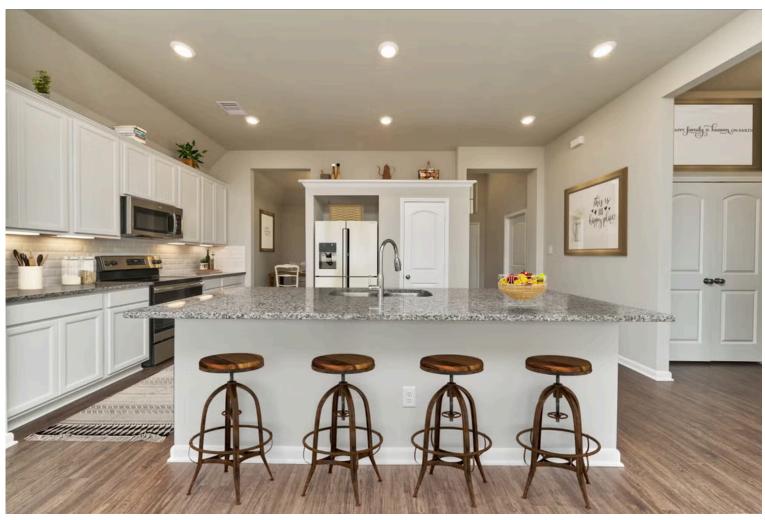

2 Car Garage

Some images shown may be from a previously built Stylecraft home of similar design. Actual options, colors, and selections may vary. Contact us for details!

Our most popular floor plan! This charming 3 bedroom, 2 bath home is known for its intelligent use of space and now features an even more open living area. The large kitchen granite-topped island opens up to your living room to provide a cozy flow throughout the home. Your dining room features the most charming front window you'll ever see, which is accented by your gorgeous front elevation. Featuring large walk-in closets, luxury flooring, and volume ceilings – the 1613 certainly delivers when it comes to affordable luxury.

Additional Features Included: Full Yard St. Augustine Grass, Stainless Steel Appliances, Additional LED Disk Lighting, and a Dual Vanity Sink in the Primary Bathroom.