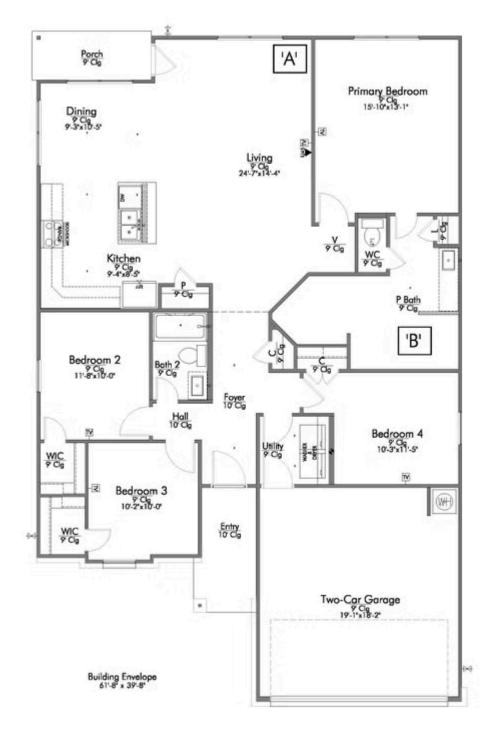

This four-bedroom, two bath home is a great option for those looking for more bedrooms without a second story! You won't believe your eyes as you walk into the great space that is the open concept living room, dining room, and kitchen. With all of its wonderful features, to include walk-in closets, granite countertops, and corner kitchen with island, you are sure to love this home!