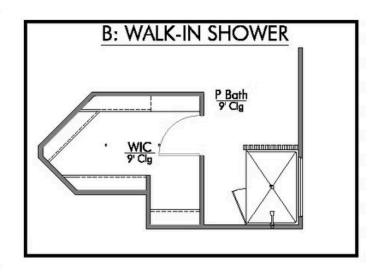

This four-bedroom, two bath home is a great option for those looking for more bedrooms without a second story! You won't believe your eyes as you walk into the great space that is the open concept living room, dining room, and kitchen. With all of its wonderful features, to include walk-in closets, granite countertops, and corner kitchen with island, you are sure to love this home!

Additional Options Included: Stainless Steel Appliances, 42" Kitchen Cabinets, a Decorative Tile Backsplash, Backyard Sod, and a Dual Primary Bathroom Vanity