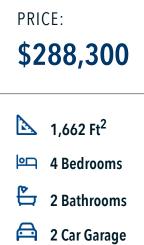

This four-bedroom, two bath home is a great option for those looking for more bedrooms without a second story! You won't believe your eyes as you walk into the great space that is the open concept living room, dining room, and kitchen. With all of its wonderful features, to include walk-in closets, granite countertops, and corner kitchen with island, you are sure to love this home!