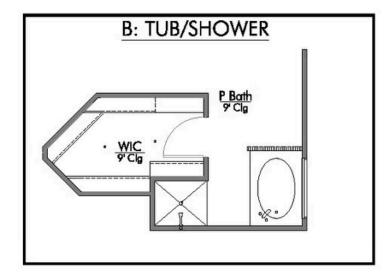

Additional Options Included: Stainless Steel Appliances, a Head Knocker Cabinet in the Primary Bathroom and Secondary bathroom, a Decorative Tile Backsplash, Level 2 Granite Countertops Throughout, Integral Miniblinds in the Rear Door, Additional LED Recessed Lighting, Two Exterior Coach Lights, Backyard Sod, a Top Load Washer and Dryer, a Stainless Steel Side-by-Side Refrigerator and Freezer, a Keypad to the Garage Door Opener, 2" PVC Blinds, and a Dual Primary Bathroom Vanity