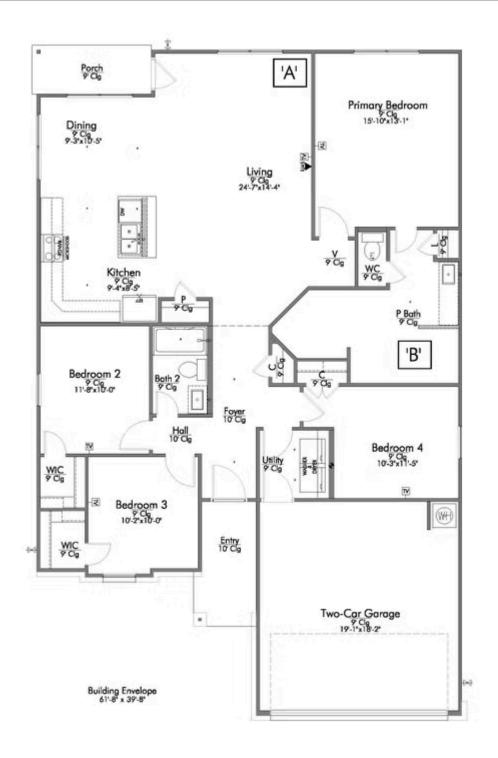

## 311 Broaddus Bend CALDWELL, TX 77836

**Arrowhead Farms Community** 

PRICE:

\$299,900

1,662 Ft<sup>2</sup>

4 Bedrooms

2 Bathrooms

2 Car Garage

Some images shown may be from a previously built Stylecraft home of similar design. Actual options, colors, and selections may vary. Contact us for details!

This four-bedroom, two bath home is a great option for those looking for more bedrooms without a second story! You won't believe your eyes as you walk into the great space that is the open concept living room, dining room, and kitchen. With all of its wonderful features, to include walk-in closets, granite countertops, and corner kitchen with island, you are sure to love this home!

Additional Options Included: Stainless Steel Appliances, a Head Knocker Cabinet in the Primary Bathroom and Secondary bathroom, a Decorative Tile Backsplash, Level 2 Granite Countertops Throughout, Integral Miniblinds in the Rear Door, Additional LED Recessed Lighting, Two Exterior Coach Lights, Backyard Sod, a Top Load Washer and Dryer, a Stainless Steel Side-by-Side Refrigerator and Freezer, a Keypad to the Garage Door Opener, 2" PVC Blinds, and a Dual Primary Bathroom Vanity