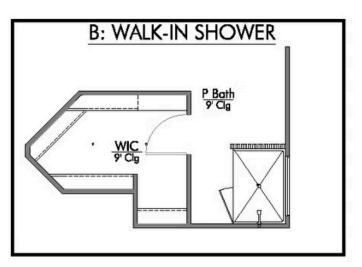

Additional Options Included: Stainless Steel Appliances, a Head Knocker Cabinet in the Primary Bathroom and Secondary bathroom, a Decorative Tile Backsplash, Level 2 Granite Countertops Throughout, Integral Miniblinds in the Rear Door, Additional LED Recessed Lighting, Two Exterior Coach Lights, Backyard Sod, a Top Load Washer and Dryer, a Stainless Steel Side-by-Side Refrigerator and Freezer, a Keypad to the Garage Door Opener, 2" PVC Blinds, and a Dual Primary Bathroom Vanity