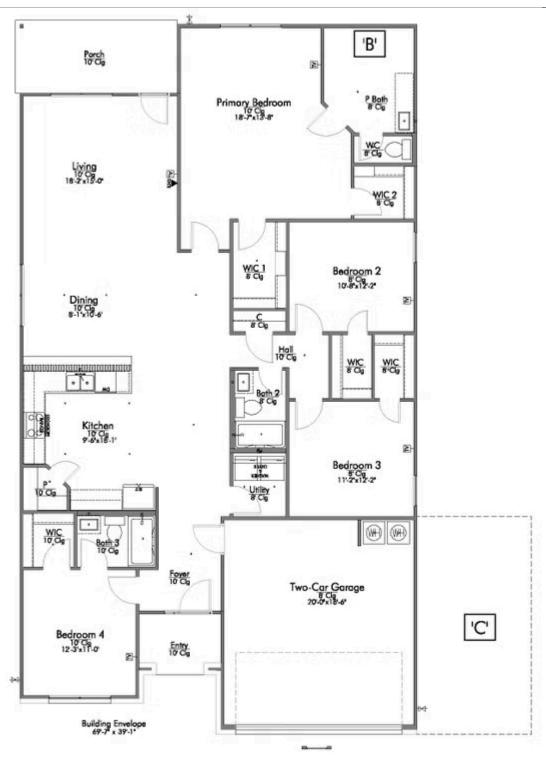

## 309 Broaddus Bend CALDWELL, TX 77836

**Arrowhead Farms Community** 

2,043 Ft<sup>2</sup>

4 Bedrooms

3 Bathrooms

2 Car Garage

Some images shown may be from a previously built Stylecraft home of similar design. Actual options, colors, and selections may vary. Contact us for details!

This 4 bedroom, 3 bath home is exactly what you've been looking for. Featuring a secondary bedroom suite, it's the perfect home for a multi-generational family, those looking for a private space for guests, or added privacy for one of your children. With walk-in closets in every bedroom and dual walk-in closets in the primary, you won't run out of storage space. Walk into your open concept living area, where you'll have more than enough room to cuddle up or host all of your friends and family.

Additional Options Included: Stainless Steel Appliances, a Head Knocker Cabinet to each Bathroom, Painted Cabinets Throughout, a Decorative Tile Backsplash, Level 2 Granite Countertops Throughout, Additional LED Recessed Lighting, Backyard Sod, an Upgraded Shower, and a Dual Primary Bathroom Vanity