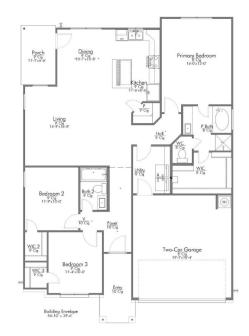

## 300 BROADDUS BEND CALDWELL, TX 77836 ARROWHEAD FARMS

\$279,800

S-1514

1,517

SQ.FT.

3 BEDROOMS

2.0

**BATHROOMS** 

## 300 BROADDUS BEND CALDWELL, TX 77836 ARROWHEAD FARMS

In continuous effort by Stylecraft Builders to improve the quality of your home, we reserve the right to change features, prices, plans and specifications without notice. Floorplans and elevation renderings are artists' conceptiions only. Significant changes may be made during or after the construction of the model homes. Stylecraft Builders reserves the right to modify, relocate or eliminate any or all of the features, specifications, plan utilities, design or shape thereof, all without notice or obligations to any purchaser. Price range reflects base price only. Location premiums will be charged for certain locations and are not included in the base price of the home. Additional association fees may apply. Other fees may also apply. Amenities are proposed and planned or may be under construction. All square footages are approximate square footages of the total livable space. Water heater location deemed per city municipality code. Please see your onsite sales associate for additional information and more details. © 2024 Stylecraft Builders.