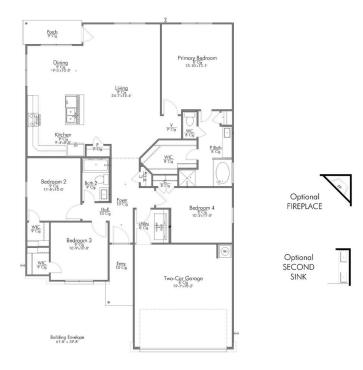

## 308 WHALEY STREET CALDWELL, TX 77836 ARROWHEAD FARMS

\$293,400

S-1651

1,666

SQ.FT.

**4**BEDROOMS

2.0

**BATHROOMS** 