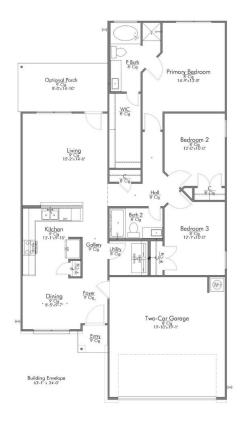

## S-1363 ARROWHEAD FARMS

**PRICED FROM** 

\$253,900

1,354

SQ.FT.

3

**BEDROOMS** 

2.0

**BATHROOMS** 

-1

**STORIES** 

2 - CAR

**GARAGE** 

OPT. SINK

In continuous effort by Stylecraft Builders to improve the quality of your home, we reserve the right to change features, prices, plans and specifications without notice. Floorplans and elevation renderings are artists' conceptiions only. Significant changes may be made during or after the construction of the model homes. Stylecraft Builders reserves the right to modify, relocate or eliminate any or all of the features, specifications, plan utilities, design or shape thereof, all without notice or obligations to any purchaser. Price range reflects base price only. Location premiums will be charged for certain locations and are not included in the base price of the home. Additional association fees may apply. Other fees may also apply. Amenities are proposed and planned or may be under construction. All square footages are approximate square footages of the total livable space. Water heater location deemed per city municipality code. Please see your onsite sales associate for additional information and more details. © 2024 Stylecraft Builders.