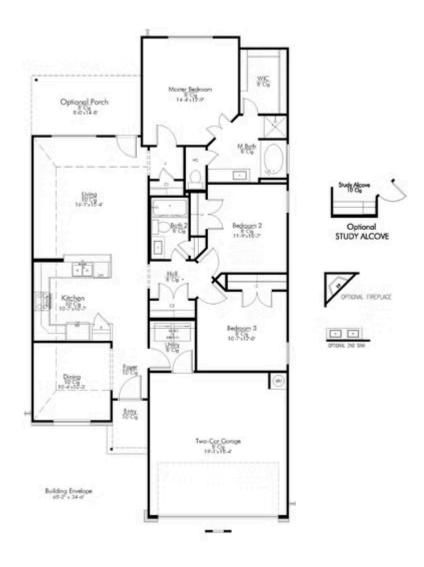

## **Arrowhead Farms Community**

1,448 Ft<sup>2</sup>

3 Bedrooms

2 Bathrooms

2 Car Garage

Upon entering this exceptional floor plan, immediately greeted with a formal dining room. Walking into the open-concept kitchen and living room, you'll be stunned by the amount of space you have to gather. This three bedroom, two bath home has perfectly placed windows in the living room, master bedroom, and dining room, crafting a home that is filled with natural light and charm. Granite countertops throughout and a large walk-in master closet top it all off and make this home exceptional.