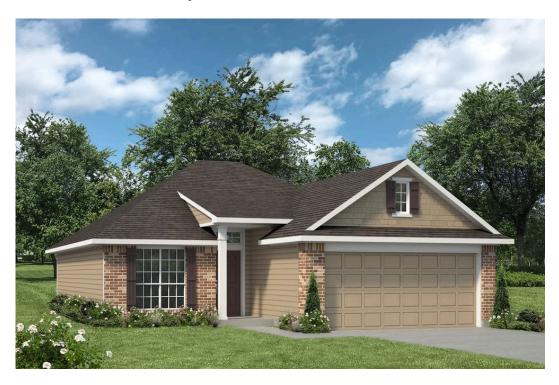

## 217 Cross Lane

CALDWELL, TX 77836

## **Arrowhead Farms Community**

1,448 Ft<sup>2</sup>

3 Bedrooms

2 Bathrooms

2 Car Garage

Upon entering this exceptional floor plan, immediately greeted with a formal dining room. Walking into the open-concept kitchen and living room, you'll be stunned by the amount of space you have to gather. This three bedroom, two bath home has perfectly placed windows in the living room, master bedroom, and dining room, crafting a home that is filled with natural light and charm. Granite countertops throughout and a large walk-in master closet top it all off and make this home exceptional.