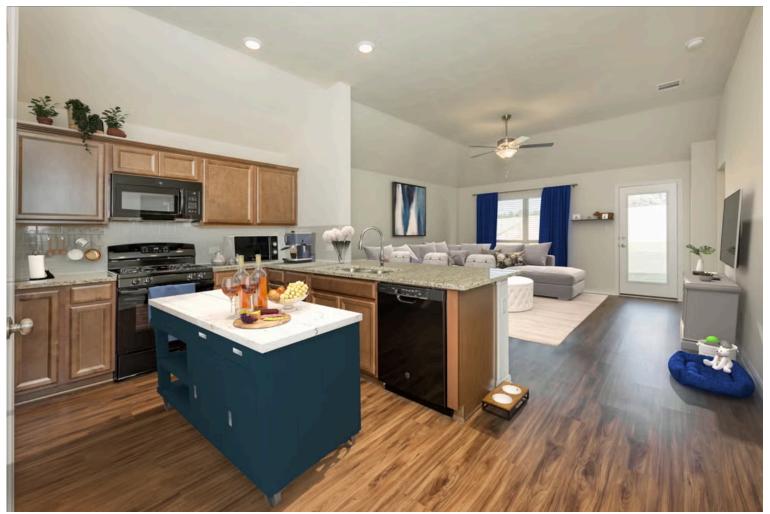

Upon entering this exceptional floor plan, immediately greeted with a formal dining room. Walking into the open-concept kitchen and living room, you'll be stunned by the amount of space you have to gather. This three bedroom, two bath home has perfectly placed windows in the living room, primary bedroom, and dining room, crafting a home that is filled with natural light and charm. Granite countertops throughout and a large walk-in primary closet top it all off and make this home exceptional.

Additional options included: An additional cabinet in the primary bathroom, stainless steel appliances, additional LED recessed lighting, a decorative tile backsplash, integral miniblinds in the rear door, a dual primary bathroom vanity, a single basin kitchen sink, and an elongated primary bathroom toilet