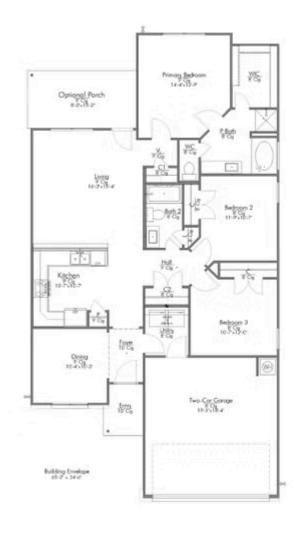

## 403 Fort Dix Lane caldwell, TX 77836

**Arrowhead Farms Community** 

1,448 Ft<sup>2</sup>

3 Bedrooms

2 Bathrooms

🗀 2 Car Garage

Some images shown may be from a previously built Stylecraft home of similar design. Actual options, colors, and selections may vary. Contact us for details!

Upon entering this exceptional floor plan, immediately greeted with a formal dining room. Walking into the open-concept kitchen and living room, you'll be stunned by the amount of space you have to gather. This three bedroom, two bath home has perfectly placed windows in the living room, primary bedroom, and dining room, crafting a home that is filled with natural light and charm. Granite countertops throughout and a large walk-in primary closet top it all off and make this home exceptional.