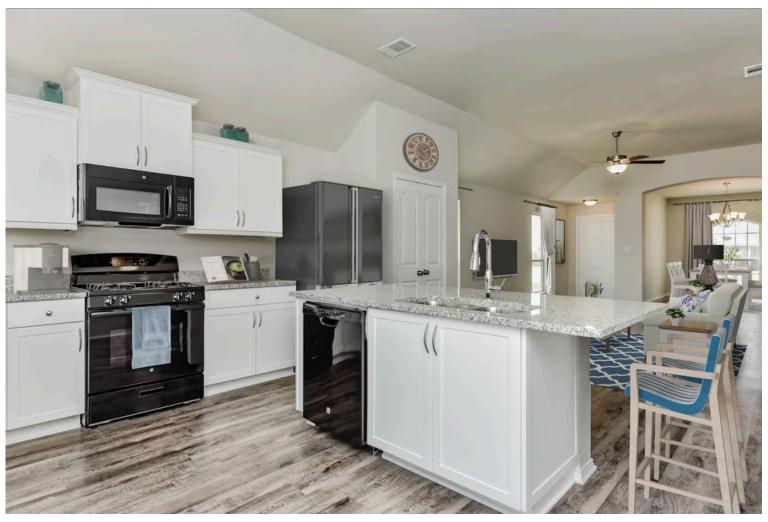

## 205 Cross Lane CALDWELL, TX 77836

**Arrowhead Farms Community** 

1,514 Ft<sup>2</sup>

3 Bedrooms

2 Bathrooms

🗀 2 Car Garage

If you're wanting options and flexibility, this floor plan is exactly what you're looking for! This beautiful 3 bedroom, 2 bath home is thoughtfully designed to have three different options for the front room: a formal dining room, study, or 4th bedroom. You'll absolutely love the way the kitchen seamlessly flows into the living room, giving you ample space to gather with your family. From the luxuriously large master bedroom with seating area, to the exquisite selections Stylecraft offers, you are guaranteed to love this home!

Additional options included: 42" kitchen cabinets, decorative tile backsplash, and integral blinds in rear door.

Some images shown may be from a previously built Stylecraft home of similar design. Actual options, colors, and selections may vary. Contact us for details!