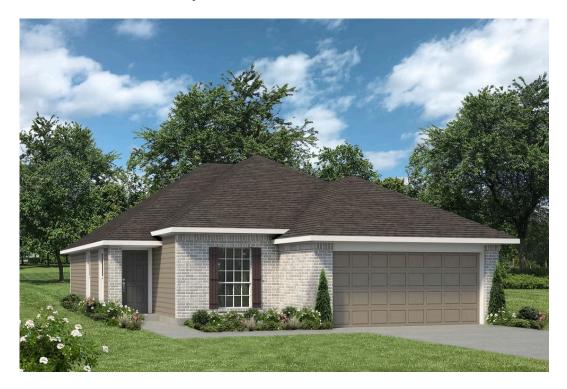

## 205 Cross Lane CALDWELL, TX 77836

**Arrowhead Farms Community** 

1,514 Ft<sup>2</sup>

3 Bedrooms

2 Bathrooms

🗀 2 Car Garage

If you're wanting options and flexibility, this floor plan is exactly what you're looking for! This beautiful 3 bedroom, 2 bath home is thoughtfully designed to have three different options for the front room: a formal dining room, study, or 4th bedroom. You'll absolutely love the way the kitchen seamlessly flows into the living room, giving you ample space to gather with your family. From the luxuriously large master bedroom with seating area, to the exquisite selections Stylecraft offers, you are guaranteed to love this home!

## 205 Cross Lane

CALDWELL, TX 77836