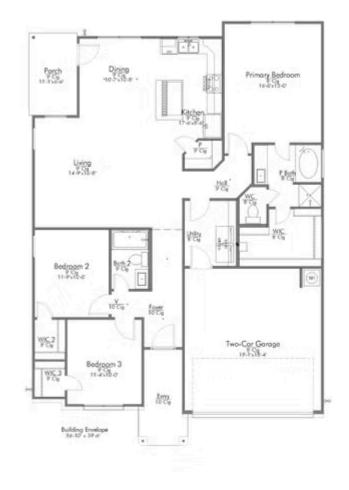

A popular choice among families seeking large gathering spaces and ample storage, the 1514 offers luxury living with 3 bedrooms and 2 baths. This beautiful home features large secondary bedrooms with walk-in closets. Open living, dining and kitchen provides abundant space, without all of the cost. Picture yourself washing your dishes as you look out your window as your children play after dinner. The primary bedroom suite is fit for a king-sized bed, and features a large walk-in closet.

Additional options included: An additional cabinet in both bathrooms, stainless steel appliances, additional LED recessed lighting, under cabinet lighting, a single basin kitchen sink, an elongated toilet in the primary bathroom, and a half-lite back door