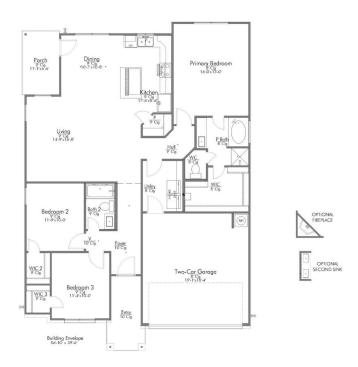

## S-1514 ARROWHEAD FARMS

**PRICED FROM** 

\$266,900

1,517

SQ.FT.

3

**BEDROOMS** 

2.0

**BATHROOMS** 

1

**STORIES** 

2 - CAR

**GARAGE** 

In continuous effort by Stylecraft Builders to improve the quality of your home, we reserve the right to change features, prices, plans and specifications without notice. Floorplans and elevation renderings are artists' conceptiions only. Significant changes may be made during or after the construction of the model homes. Stylecraft Builders reserves the right to modify, relocate or eliminate any or all of the features, specifications, plan utilities, design or shape thereof, all without notice or obligations to any purchaser. Price range reflects base price only. Location premiums will be charged for certain locations and are not included in the base price of the home. Additional association fees may apply. Other fees may also apply. Amenities are proposed and planned or may be under construction. All square footages are approximate square footages of the total livable space. Water heater location deemed per city municipality code. Please see your onsite sales associate for additional information and more details. © 2024 Stylecraft Builders.