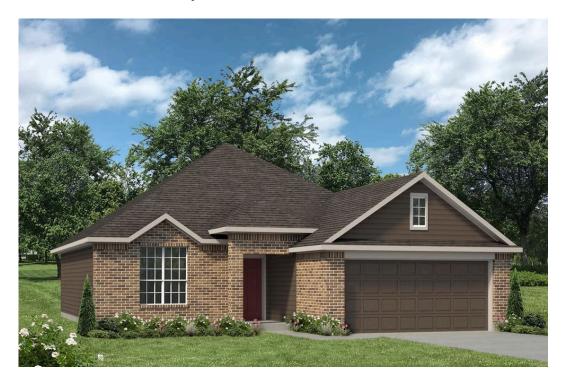

## 217 36th Ridge caldwell, TX 77836

**Arrowhead Farms Community** 

1,620 Ft<sup>2</sup>

□ 3 Bedrooms

2 Bathrooms

2 Car Garage

This charming 3 bedroom, 2 bath home is known for its intelligent use of space and now features an even more open living area. The large kitchen granite-topped island opens up to your living room to provide a cozy flow throughout the home. Your dining room features the most charming front window you'll ever see, which is accented by a gorgeous front elevation. Featuring large walk-in closets, luxury flooring, and volume ceilings - the 1613 certainly delivers when it comes to affordable luxury.