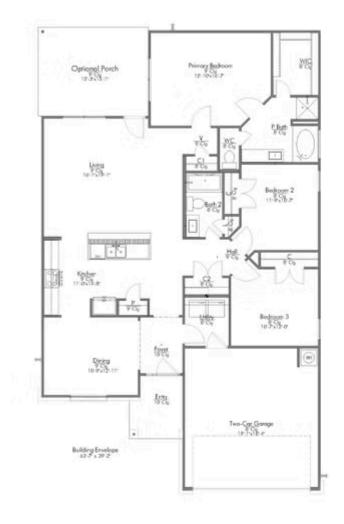

## 306 Story Cove CALDWELL, TX 77836

**Arrowhead Farms Community** 

1,620 Ft<sup>2</sup>

3 Bedrooms

→ 2 Bathrooms

a Car Garage

## Some images shown may be from a previously built Stylecraft home of similar design. Actual options, colors, and selections may vary. Contact us for details!

This charming 3 bedroom, 2 bath home is known for its intelligent use of space and now features an even more open living area. The large kitchen granite-topped island opens up to your living room to provide a cozy flow throughout the home. Your dining room features the most charming front window you'll ever see, which is accented by a gorgeous front elevation. Featuring large walk-in closets, luxury flooring, and volume ceilings – the 1613 certainly delivers when it comes to affordable luxury.

Additional options included: An additional cabinet in the primary bathroom, stainless steel appliances, additional LED recessed lighting, a decorative tile backsplash, integral miniblinds in the rear door, and an elongated toilet in the primary bathroom

## **306 Story Cove**

CALDWELL, TX 77836