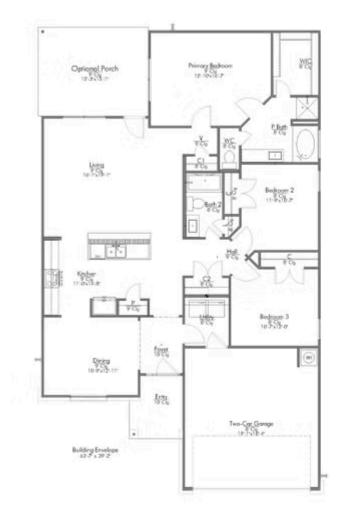

## 401 Fort Dix Lane CALDWELL, TX 77836

**Arrowhead Farms Community** 

1,620 Ft<sup>2</sup>

3 Bedrooms

→ 2 Bathrooms

🗎 2 Car Garage

## Some images shown may be from a previously built Stylecraft home of similar design. Actual options, colors, and selections may vary. Contact us for details!

This charming 3 bedroom, 2 bath home is known for its intelligent use of space and now features an even more open living area. The large kitchen granite-topped island opens up to your living room to provide a cozy flow throughout the home. Your dining room features the most charming front window you'll ever see, which is accented by a gorgeous front elevation. Featuring large walk-in closets, luxury flooring, and volume ceilings – the 1613 certainly delivers when it comes to affordable luxury.

Additional options included: An additional cabinet in the primary bathroom, stainless steel appliances, additional LED recessed lighting, integral miniblinds in the rear door, a dual primary bathroom vanity, a single basin kitchen sink, an elongated primary bathroom toilet, and an upgraded primary bathroom shower