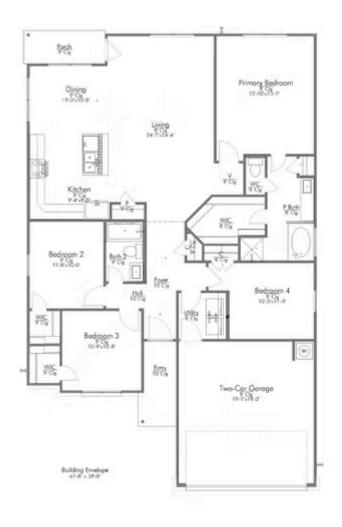

This four-bedroom, two bath home is a great option for those looking for more bedrooms without a second story! You won't believe your eyes as you walk into the great space that is the open concept living room, dining room, and kitchen. With all of its wonderful features, to include walk-in closets, granite countertops, and corner kitchen with island, you are sure to love this home!

Additional options included: An additional cabinet in the secondary bathroom, stainless steel appliances, additional LED recessed lighting, under cabinet lighting, integral miniblinds in the rear door, a dual primary bathroom vanity, and an elongated toilet in the primary bathroom