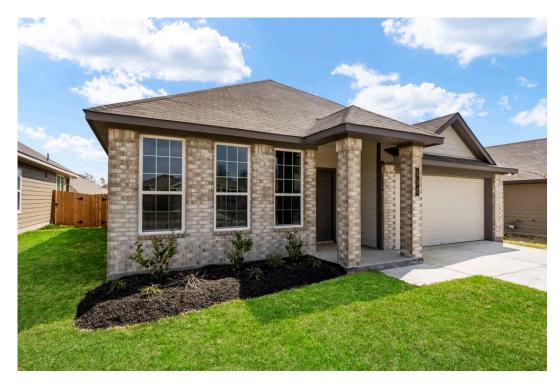

## 313 Whaley Street CALDWELL, TX 77836

**Arrowhead Farms Community** 

PRICE:

<del>\$303,900</del>

\$None

1.825 Ft<sup>2</sup>

3 Bedrooms

2 Bathrooms

🖴 2 Car Garage

Some images shown may be from a previously built Stylecraft home of similar design. Actual options, colors, and selections may vary. Contact us for details!

If charm and elegance are what you're looking for – Welcome home! A favorite of many, the 1818 has several features that make it stand out from the rest. From the moment you see the exterior, you're captivated. Interior features include dual living areas to use as you choose, a large kitchen with granite-topped island that is open through the dining and living room, stunning windows flowing with natural light, an optional study alcove, and a spacious primary suite.