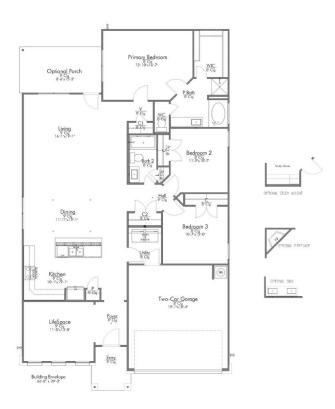

## S-1818 ARROWHEAD FARMS

**PRICED FROM** 

\$284,900

1,825

SQ.FT.

3

**BEDROOMS** 

2.0

**BATHROOMS** 

1

**STORIES** 

2 - CAR

**GARAGE** 

In continuous effort by Stylecraft Builders to improve the quality of your home, we reserve the right to change features, prices, plans and specifications without notice. Floorplans and elevation renderings are artists' conceptiions only. Significant changes may be made during or after the construction of the model homes. Stylecraft Builders reserves the right to modify, relocate or eliminate any or all of the features, specifications, plan utilities, design or shape thereof, all without notice or obligations to any purchaser. Price range reflects base price only. Location premiums will be charged for certain locations and are not included in the base price of the home. Additional association fees may apply. Other fees may also apply. Amenities are proposed and planned or may be under construction. All square footages are approximate square footages of the total livable space. Water heater location deemed per city municipality code. Please see your onsite sales associate for additional information and more details. © 2024 Stylecraft Builders.