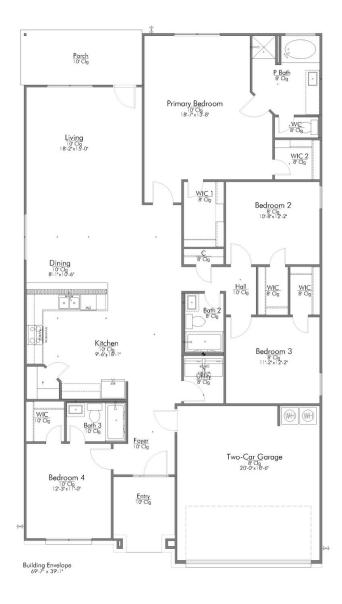

## S-2082 ARROWHEAD FARMS

**PRICED FROM** 

\$301,900

2,041 +

SQ.FT.

4

**BEDROOMS** 

3.0

**BATHROOMS** 

-1

**STORIES** 

2 - CAR

**GARAGE** 

In continuous effort by Stylecraft Builders to improve the quality of your home, we reserve the right to change features, prices, plans and specifications without notice. Floorplans and elevation renderings are artists' conceptiions only. Significant changes may be made during or after the construction of the model homes. Stylecraft Builders reserves the right to modify, relocate or eliminate any or all of the features, specifications, plan utilities, design or shape thereof, all without notice or obligations to any purchaser. Price range reflects base price only. Location premiums will be charged for certain locations and are not included in the base price of the home. Additional association fees may apply. Other fees may also apply. Amenities are proposed and planned or may be under construction. All square footages are approximate square footages of the total livable space. Water heater location deemed per city municipality code. Please see your onsite sales associate for additional information and more details. © 2024 Stylecraft Builders.