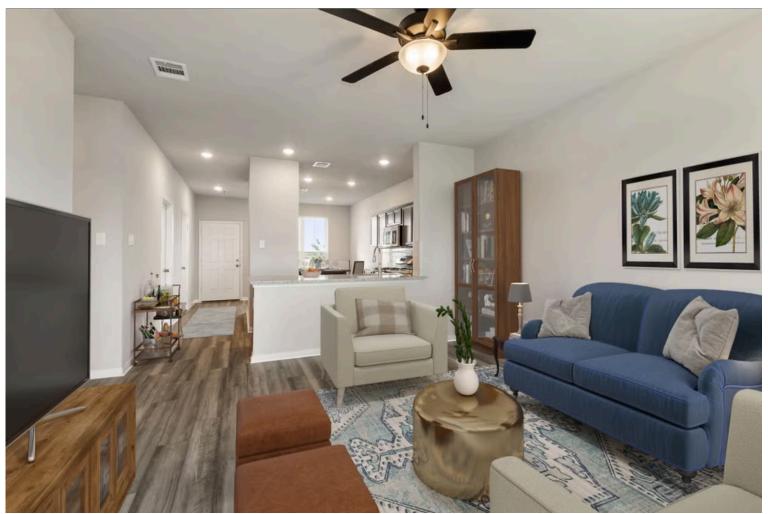

Some images shown may be from a previously built Stylecraft home of similar design. Actual options, colors, and selections may vary. Contact us for details!

This charming 3 bedroom, 2 bath home is spacious with a versatile design! Featuring a foyer and galley way entrance, this home feels elegant and special immediately upon your entrance. Some of our favorite things about this floor plan are its large primary bedroom, which includes a massive closet, and enough space for a sitting area in front of the window beaming with natural light. This home is great for entertaining, with so much counter space and its separate formal dining room that flows seamlessly into the kitchen.