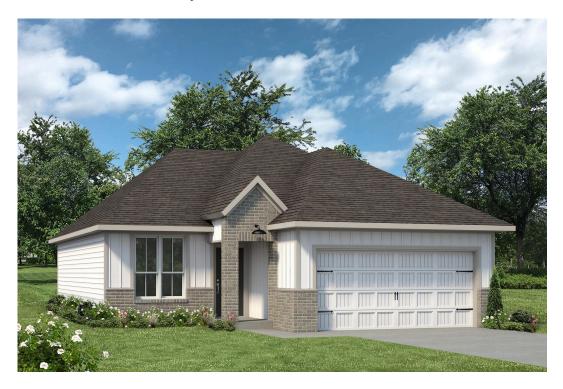

## 225 Cross Lane caldwell, TX 77836

**Arrowhead Farms Community** 

PRICE:

\$256,400

1,354 Ft<sup>2</sup>

3 Bedrooms

2 Bathrooms

2 Car Garage

Some images shown may be from a previously built Stylecraft home of similar design. Actual options, colors, and selections may vary. Contact us for details!

This charming 3 bedroom, 2 bath home is spacious with a versatile design! Featuring a foyer and galley way entrance, this home feels elegant and special immediately upon your entrance. Some of our favorite things about this floor plan are its large primary bedroom, which includes a massive closet, and enough space for a sitting area in front of the window beaming with natural light. This home is great for entertaining, with so much counter space and its separate formal dining room that flows seamlessly into the kitchen.