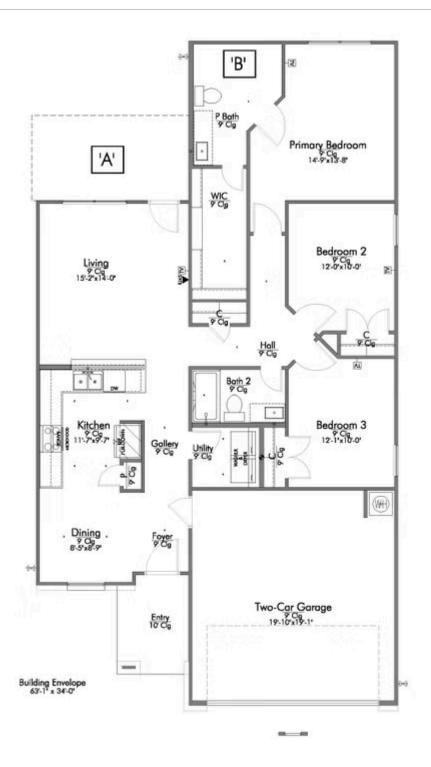

## 225 Cross Lane caldwell, TX 77836

**Arrowhead Farms Community** 

PRICE:

\$256,400

1,354 Ft<sup>2</sup>

3 Bedrooms

2 Bathrooms

2 Car Garage

Some images shown may be from a previously built Stylecraft home of similar design. Actual options, colors, and selections may vary. Contact us for details!

This charming 3 bedroom, 2 bath home is spacious with a versatile design! Featuring a foyer and galley way entrance, this home feels elegant and special immediately upon your entrance. Some of our favorite things about this floor plan are its large primary bedroom, which includes a massive closet, and enough space for a sitting area in front of the window beaming with natural light. This home is great for entertaining, with so much counter space and its separate formal dining room that flows seamlessly into the kitchen.