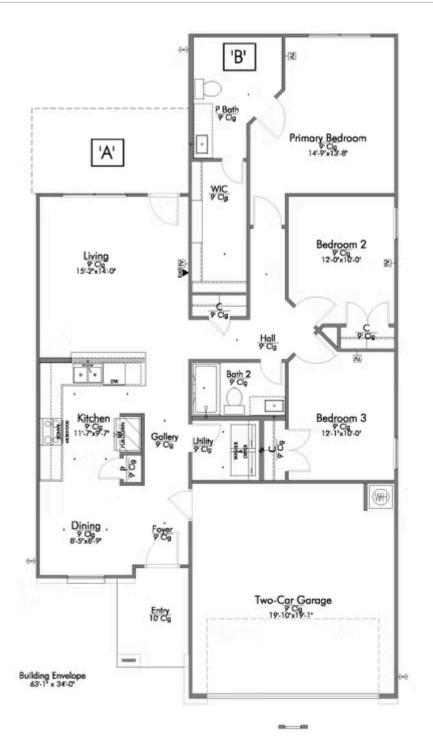

This charming 3 bedroom, 2 bath home is spacious with a versatile design! Featuring a foyer and galley way entrance, this home feels elegant and special immediately upon your entrance. Some of our favorite things about this floor plan are its large primary bedroom, which includes a massive closet, and enough space for a sitting area in front of the window beaming with natural light. This home is great for entertaining, with so much counter space and its separate formal dining room that flows seamlessly into the kitchen.

Additional Options Included: Stainless Steel Appliances, 42" Kitchen Cabinets, a Decorative Tile Backsplash, Additional LED Recessed Lighting, an Additional Pallet of St. Augustine Sod, and a Dual Primary Bathroom Vanity