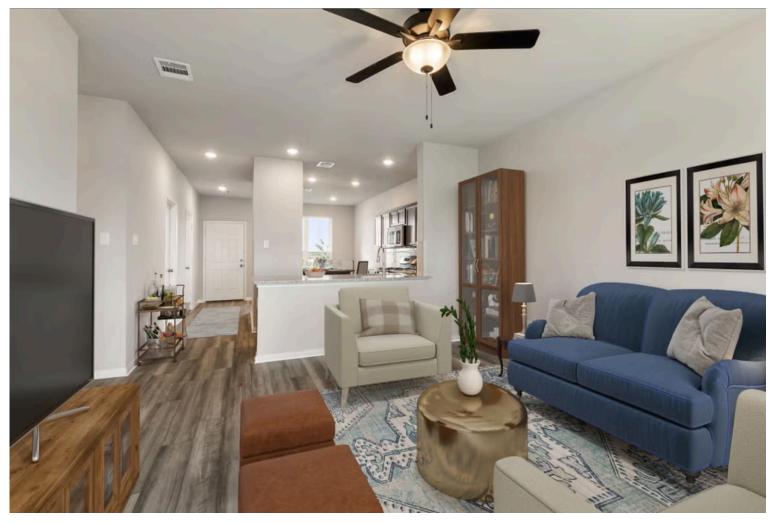

This charming 3 bedroom, 2 bath home is spacious with a versatile design! Featuring a foyer and galley way entrance, this home feels elegant and special immediately upon your entrance. Some of our favorite things about this floor plan are its large primary bedroom, which includes a massive closet, and enough space for a sitting area in front of the window beaming with natural light. This home is great for entertaining, with so much counter space and its separate formal dining room that flows seamlessly into the kitchen.