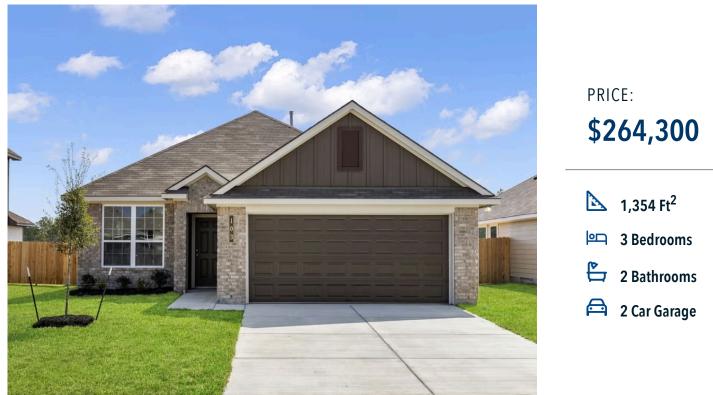

# 301 Whaley Street CALDWELL, TX 77836

**Arrowhead Farms Community** 

Some images shown may be from a previously built Stylecraft home of similar design. Actual options, colors, and selections may vary. Contact us for details!

This charming 3 bedroom, 2 bath home is spacious with a versatile design! Featuring a foyer and galley way entrance, this home feels elegant and special immediately upon your entrance. Some of our favorite things about this floor plan are its large primary bedroom, which includes a massive closet, and enough space for a sitting area in front of the window beaming with natural light. This home is great for entertaining, with so much counter space and its separate formal dining room that flows seamlessly into the kitchen.

Additional Options Included: Stainless Steel Appliances, 42" Kitchen Cabinets, a Decorative Tile Backsplash, Additional LED Recessed Lighting, an Additional Pallet of St. Augustine Sod, and a Dual Primary Bathroom Vanity