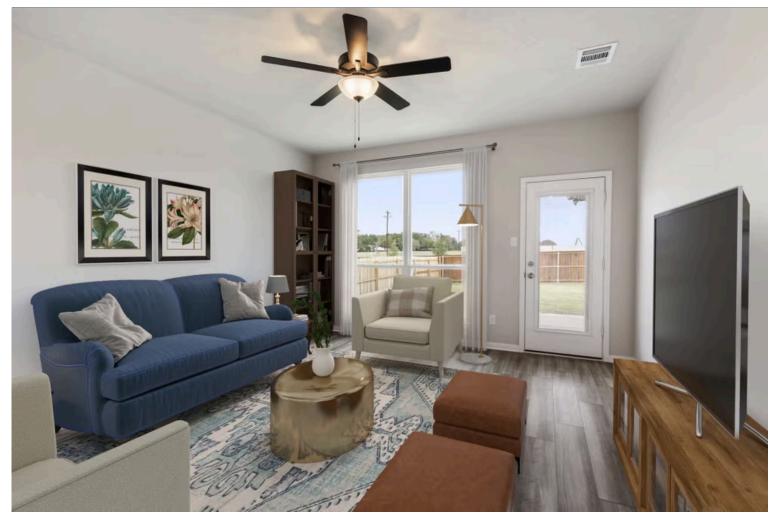

This charming 3 bedroom, 2 bath home is spacious with a versatile design! Featuring a foyer and galley way entrance, this home feels elegant and special immediately upon your entrance. Some of our favorite things about this floor plan are its large primary bedroom, which includes a massive closet, and enough space for a sitting area in front of the window beaming with natural light. This home is great for entertaining, with so much counter space and its separate formal dining room that flows seamlessly into the kitchen.