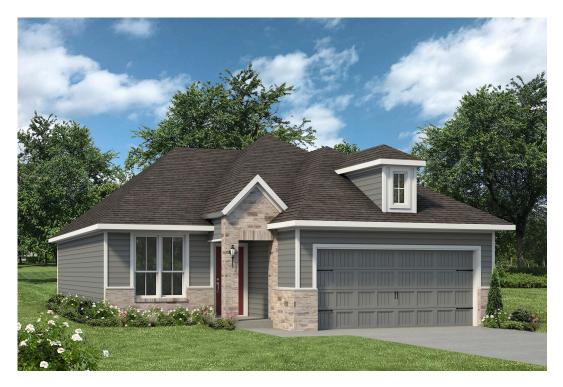

## 6905 Sulphur Court CHINA SPRING, TX 76633

**Rivers Crossing Community** 

1,354 Ft<sup>2</sup>

3 Bedrooms

2 Bathrooms

2 Car Garage

Some images shown may be from a previously built Stylecraft home of similar design. Actual options, colors, and selections may vary. Contact us for details!

This charming 3 bedroom, 2 bath home is spacious with a versatile design! Featuring a foyer and galley way entrance, this home feels elegant and special immediately upon your entrance. Some of our favorite things about this floor plan are its large primary bedroom, which includes a massive closet, and enough space for a sitting area in front of the window beaming with natural light. This home is great for entertaining, with so much counter space and its separate formal dining room that flows seamlessly into the kitchen.