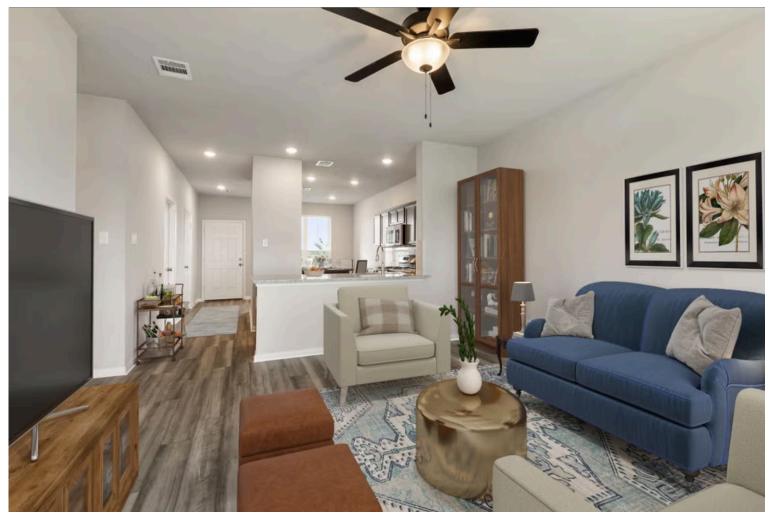

This charming 3 bedroom, 2 bath home is spacious with a versatile design! Featuring a foyer and galley way entrance, this home feels elegant and special immediately upon your entrance. Some of our favorite things about this floor plan are its large primary bedroom, which includes a massive closet, and enough space for a sitting area in front of the window beaming with natural light. This home is great for entertaining, with so much counter space and its separate formal dining room that flows seamlessly into the kitchen.

Additional Options Included: Stainless Steel Appliances, a Head Knocker Cabinet in the Secondary Bathroom, a Decorative Tile Backsplash, Integral Miniblinds in the Rear Door, Kitchen is Prewired for Pendant Lighting, a Dual Primary Bathroom Vanity, a Single Basin Kitchen Sink, an Upgraded Shower in the Primary Bathroom, and Modern Rocker Light Switches