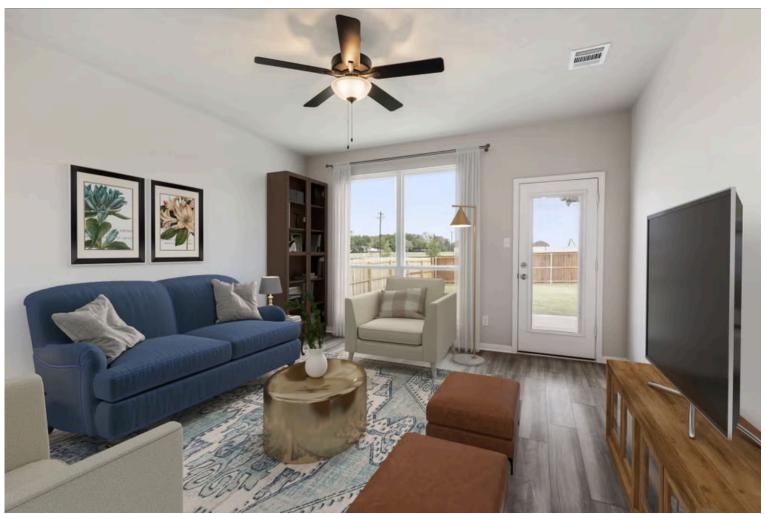

This charming 3 bedroom, 2 bath home is spacious with a versatile design! Featuring a foyer and galley way entrance, this home feels elegant and special immediately upon your entrance. Some of our favorite things about this floor plan are its large primary bedroom, which includes a massive closet, and enough space for a sitting area in front of the window beaming with natural light. This home is great for entertaining, with so much counter space and its separate formal dining room that flows seamlessly into the kitchen.

Additional Options Included: Stainless Steel Appliances, a Head Knocker Cabinet in the Secondary Bathroom, a Decorative Tile Backsplash, Integral Miniblinds in the Rear Door, Kitchen is Prewired for Pendant Lighting, a Dual Primary Bathroom Vanity, a Single Basin Kitchen Sink, an Upgraded Shower in the Primary Bathroom, and Modern Rocker Light Switches