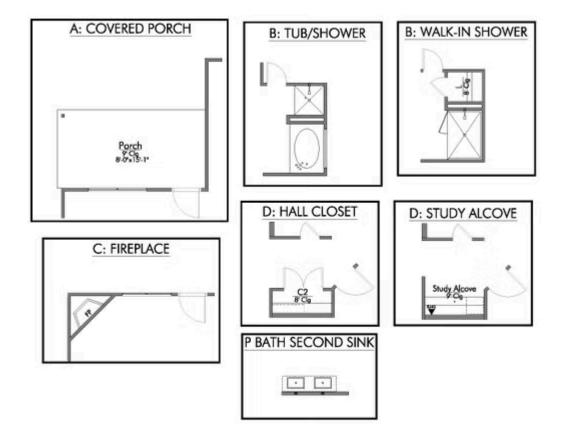

Upon entering this exceptional floor plan, you're immediately greeted with a formal dining room. Walking into the open-concept kitchen and living room, you'll be stunned by the amount of space you have to gather. This three-bedroom, two bath home has perfectly placed windows in the living room, primary bedroom, and dining room, crafting a home that is filled with natural light and charm. Granite countertops throughout and large walk-in primary closet top it all off and make this home exceptional.