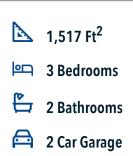

## 7032 Llano Drive CHINA SPRING, TX 76633

**Rivers Crossing Community** 

A popular choice among families seeking large gathering spaces and ample storage, the 1514 offers luxury living with 3 bedrooms and 2 baths. This beautiful home features large secondary bedrooms with walk-in closets. Open living, dining and kitchen provides abundant space, without all of the cost. Picture yourself washing your dishes as you look out your window as your children play after dinner. The primary bedroom suite is fit for a king-sized bed, and features a large walk-in closet. Secondary bedrooms gleam with natural light and tall ceilings.