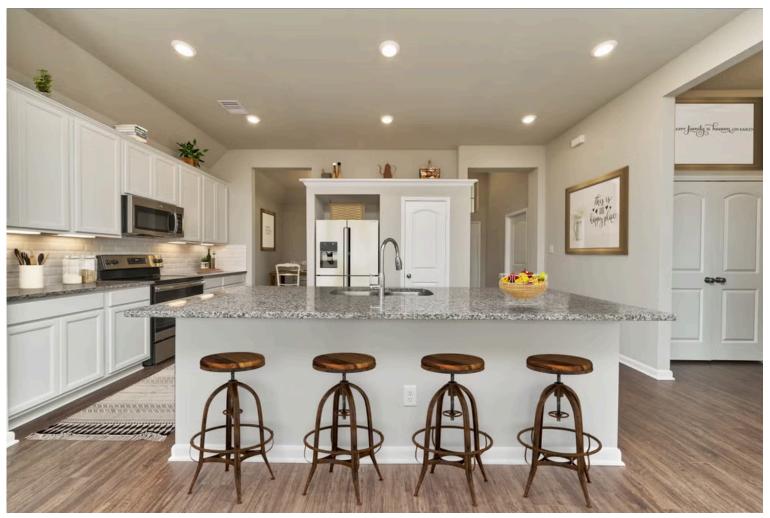

Our most popular floor plan! This charming 3 bedroom, 2 bath home is known for its intelligent use of space and now features an even more open living area. The large kitchen granite-topped island opens up to your living room to provide a cozy flow throughout the home. Your dining room features the most charming front window you'll ever see, which is accented by your gorgeous front elevation. Featuring large walk-in closets, luxury flooring, and volume ceilings – the 1613 certainly delivers when it comes to affordable luxury.

Additional options included: Stainless steel appliances, a decorative tile backsplash, kitchen is prewired for pendant lighting, a single basin kitchen sink, and a dual primary bathroom vanity