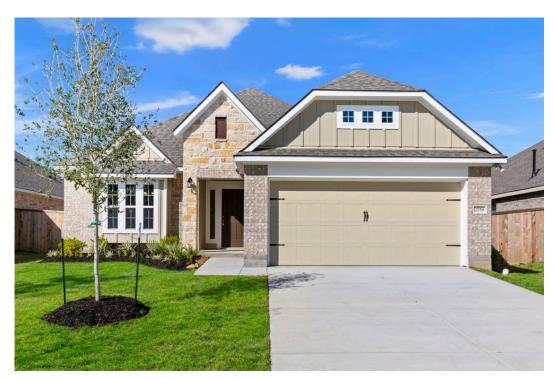

## 7101 Sulphur Court CHINA SPRING, TX 76633

**Rivers Crossing Community** 

1,620 Ft<sup>2</sup>

□ 3 Bedrooms

2 Bathrooms

2 Car Garage

Some images shown may be from a previously built Stylecraft home of similar design. Actual options, colors, and selections may vary. Contact us for details!

Our most popular floor plan! This charming 3 bedroom, 2 bath home is known for its intelligent use of space and now features an even more open living area. The large kitchen granite-topped island opens up to your living room to provide a cozy flow throughout the home. Your dining room features the most charming front window you'll ever see, which is accented by your gorgeous front elevation. Featuring large walk-in closets, luxury flooring, and volume ceilings – the 1613 certainly delivers when it comes to affordable luxury.