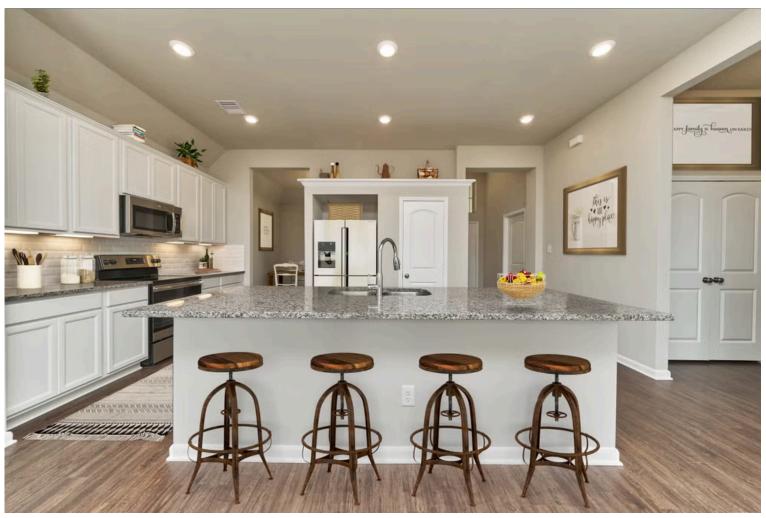

Our most popular floor plan! This charming 3 bedroom, 2 bath home is known for its intelligent use of space and now features an even more open living area. The large kitchen granite-topped island opens up to your living room to provide a cozy flow throughout the home. Your dining room features the most charming front window you'll ever see, which is accented by your gorgeous front elevation. Featuring large walk-in closets, luxury flooring, and volume ceilings – the 1613 certainly delivers when it comes to affordable luxury.

Additional options included: A converted closet to a study alcove, stainless steel appliances, a decorative tile backsplash, a dual primary bathroom vanity, and a single basin kitchen sink