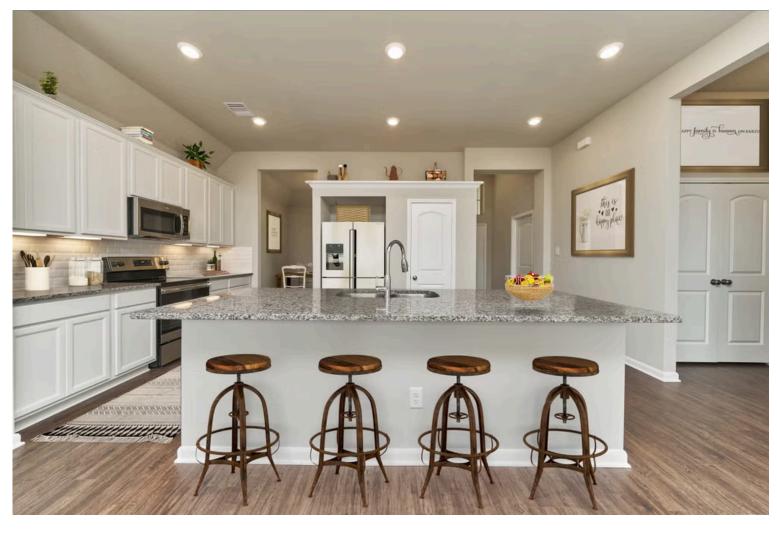

Our most popular floor plan! This charming 3 bedroom, 2 bath home is known for its intelligent use of space and now features an even more open living area. The large kitchen granite-topped island opens up to your living room to provide a cozy flow throughout the home. Your dining room features the most charming front window you'll ever see, which is accented by your gorgeous front elevation. Featuring large walk-in closets, luxury flooring, and volume ceilings – the 1613 certainly delivers when it comes to affordable luxury.