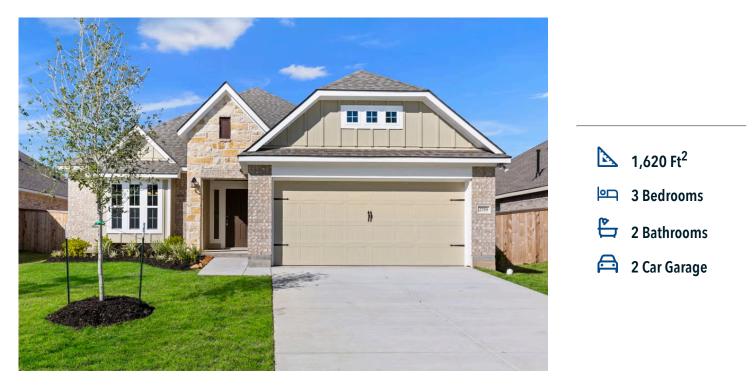

## 7108 Sulphur Court CHINA SPRING, TX 76633

**<u>Rivers Crossing Community</u>** 

Some images shown may be from a previously built Stylecraft home of similar design. Actual options, colors, and selections may vary. Contact us for details!

Our most popular floor plan! This charming 3 bedroom, 2 bath home is known for its intelligent use of space and now features an even more open living area. The large kitchen granite-topped island opens up to your living room to provide a cozy flow throughout the home. Your dining room features the most charming front window you'll ever see, which is accented by your gorgeous front elevation. Featuring large walk-in closets, luxury flooring, and volume ceilings – the 1613 certainly delivers when it comes to affordable luxury.