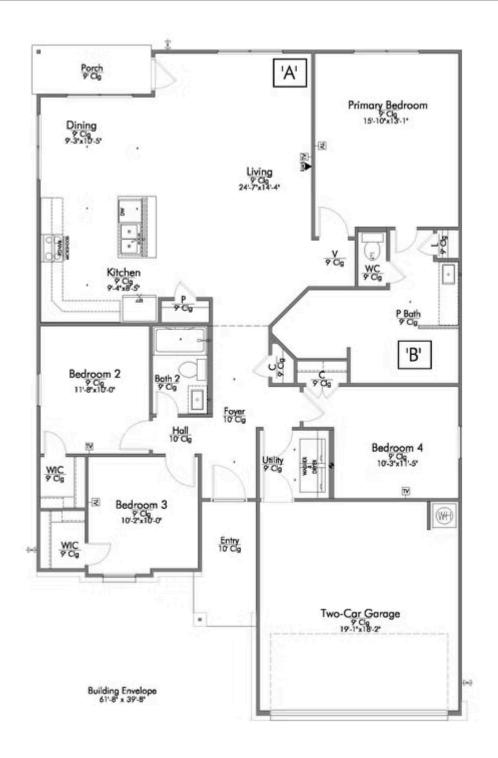

## 7112 Sulphur Court CHINA SPRING, TX 76633

**Rivers Crossing Community** 

1,662 Ft<sup>2</sup>

4 Bedrooms

2 Bathrooms

2 Car Garage

## Some images shown may be from a previously built Stylecraft home of similar design. Actual options, colors, and selections may vary. Contact us for details!

This four-bedroom, two bath home is a great option for those looking for more bedrooms without a second story! You won't believe your eyes as you walk into the great space that is the open concept living room, dining room, and kitchen. With all of its wonderful features, to include walk-in closets, granite countertops, and corner kitchen with island, you are sure to love this home!

Additional options included: Stainless steel appliances, soft close drawers in the kitchen, an upgraded front door, kitchen is prewired for pendant lighting, a dual primary bathroom vanity, a single basin kitchen sink, an upgraded primary bathroom shower, Level 2 granite countertops throughout, a Level 2 decorative tile backsplash