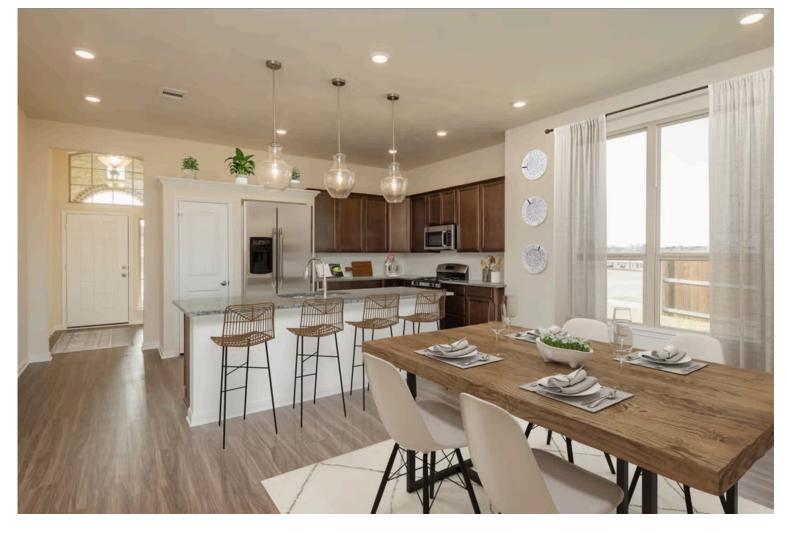

## Some images shown may be from a previously built Stylecraft home of similar design. Actual options, colors, and selections may vary. Contact us for details!

If charm and elegance are what you're looking for – Welcome home! A favorite of many, the 1818 has several features that make it stand out from the rest. From the moment your eyes catch the stunning exterior, you're captivated. Interior features include dual living areas to use as you choose, a large kitchen with granite-topped island that is open through the dining and living room, stunning windows flowing with natural light, an optional study alcove, and a spacious primary suite. Stylecraft's selections round out everything that make this floor plan so special.

Additional options included: Stainless steel appliances, under cabinet lighting, and a single basin kitchen sink